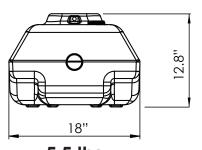

## Industrial Grade Rock-It 18 Kit

- Durable, thick walled plastic base
  - won't crumble like concrete
  - available in black
- Perforated Steel Post
  - 63" long post
  - square tube, 1.75" W
  - industrial galvanized steel
  - -9 lbs.
- Rock it back and roll
  - recessed wheels eliminate trip hazard
  - easy to move when weighted
  - sturdy plastic wheels come pre-installed
- Withstands strong winds without tipping over
- Conveniently placed large fill hole and drain hole
- Plastic base made in the USA.

## Rock-It 18 Options:

- 1. Dry Sand holds up to 125 lbs.
- 2. H2OLD Base Gel + 8 Gallons of Water Both options are good for freezing temperatures DO NOT FILL WITH WATER ONLY

5.5 lbs. Rock-It 18 Base

RESERVED