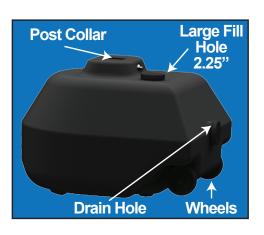

## Industrial Grade Rock-It 18 Kit

- Durable, thick walled plastic base
  - won't crumble like concrete
  - available in black
- Perforated Steel Post
  - 63" long post
  - square tube, 1.75" W
  - industrial galvanized steel
  - -9 lbs.
- Rock it back and roll
  - recessed wheels eliminate trip hazard
  - easy to move when weighted
  - sturdy plastic wheels come pre-installed
- Withstands strong winds without tipping over
- Conveniently placed large fill hole and drain hole
- Plastic base made in the USA.

## Rock-It 18 Options:

- 1. Dry Sand holds up to 125 lbs.
- 2. H2OLD Base Gel + 8 Gallons of Water Both options are good for freezing temperatures DO NOT FILL WITH WATER ONLY

5.5 lbs. Rock-It 18 Base

RESERVED