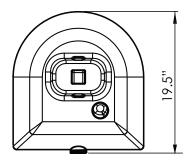

## Industrial Grade Rock-It 18 Kit

- Durable, thick walled plastic base
  - won't crumble like concrete
  - available in black
- Perforated Steel Post
  - 63" long post
  - square tube, 1.75" W
  - industrial galvanized steel
  - -9 lbs.
- Rock it back and roll
  - recessed wheels eliminate trip hazard
  - easy to move when weighted
  - sturdy plastic wheels come pre-installed
- Withstands strong winds without tipping over
- Conveniently placed large fill hole and drain hole
- Plastic base made in the USA.