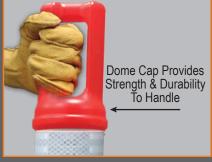

## WATCHTOWER™ DELINEATOR

- Strong handle has ergonomic grip
  - dome cap provides strength and durability
  - easy placement and pick-up
- String caution tape through handle
- Two sizes
  - 42" (47"H with handle)
  - 28" (33.6"H with handle)
- Recessed areas accept two bands of sheeting
  - protects retroreflective sheeting from rips and scratches
- Bright orange for visibility
- Flange on bottom grabs base for tight fit
- Recycled rubber bases, 8, 10, 12, and 18 lbs.
- MASH Accepted, Meets MUTCD Standards