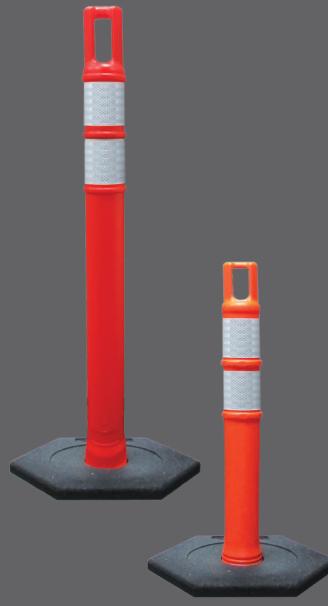

## WATCHTOWER™ DELINEATOR

- Strong handle has ergonomic grip
  - dome cap provides strength and durability
  - easy placement and pick-up
- String caution tape through handle
- Two sizes
  - 42" (47"H with handle)
  - 28" (33.6"H with handle)
- Recessed areas accept two bands of sheeting
  - protects retroreflective sheeting from rips and scratches
- Bright orange for visibility
- Flange on bottom grabs base for tight fit
- Recycled rubber bases, 8, 10, 12, and 18 lbs.
- MASH Accepted, Meets MUTCD Standards

## WATCHTOWER™ DELINEATOR

| Specs                                |                                                        |
|--------------------------------------|--------------------------------------------------------|
| Composition                          | Polyethylene                                           |
| Weight 42" Delineator 28" Delineator | 1.7 lbs.<br>1.25 lbs.                                  |
| Color                                | Orange                                                 |
| Post<br>Diameter                     | 4"                                                     |
| Reflective<br>Bands                  | Available in all grades in white and yellow, 3" and 4" |