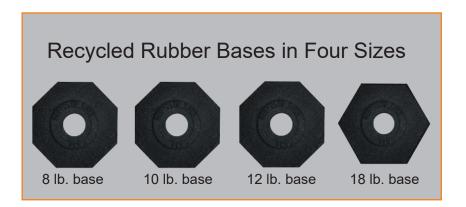

| Bases                      |                                     |
|----------------------------|-------------------------------------|
| Hole<br>8 sided<br>6 sided | 4.5" dia.<br>16.75" W<br>20.25" W   |
| Weights                    | 8 lb.<br>10 lb.<br>12 lb.<br>18 lb. |

Black rubber bases are made from recycled tires.