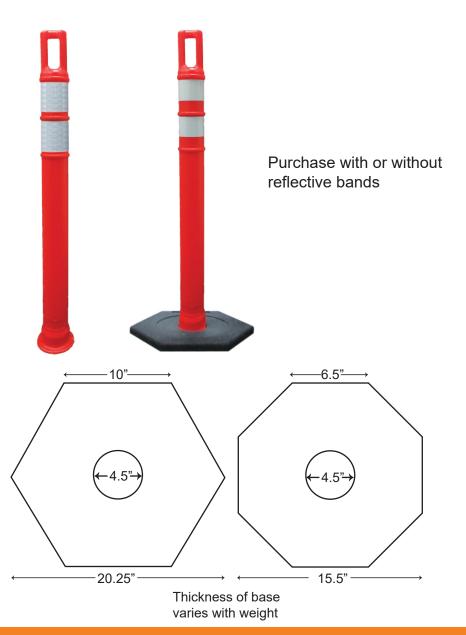

| Bases                      |                                     |
|----------------------------|-------------------------------------|
| Hole<br>8 sided<br>6 sided | 4.5" dia.<br>16.75" W<br>20.25" W   |
| Weights                    | 8 lb.<br>10 lb.<br>12 lb.<br>18 lb. |

Black rubber bases are made from recycled tires.