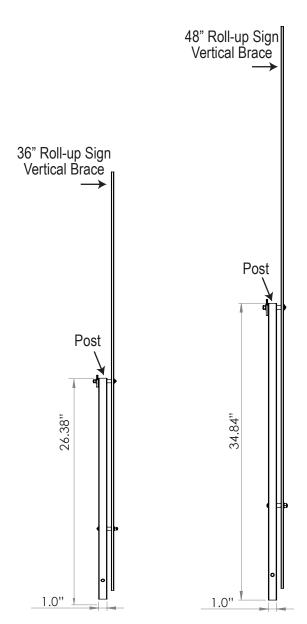

# **SNAP IN POST - ROLL-UP SIGN**

Post is attached to roll-up sign & quickly snaps into center receptacle on a compact sign stand.

- Snap In Post comes connected to roll-up sign vertical brace
  1" square post (tube)
- Choose aluminum or orange powder coated steel post
- Available for 36" and 48" roll-up signs
- Post snaps into the center tube on compact sign stands
  - purchase compact stand without the universal bracket installed or remove universal bracket prior to insertion.
  - black cap on the stand's center tube must also be removed
- Spring loaded button securely locks the tube in place
- Use with our Watchdog Compact Sign Stands
  - sold separately

## **SNAP IN POST - ROLL-UP SIGN**