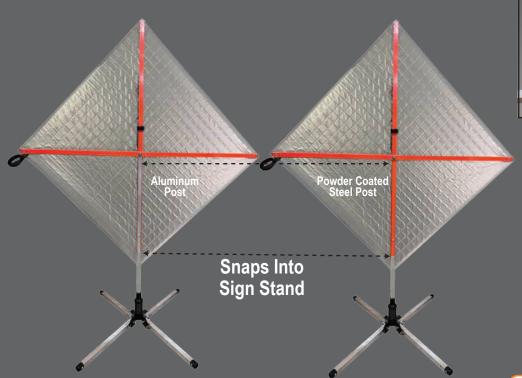

# **SNAP IN POST - ROLL-UP SIGN**

Post is attached to roll-up sign & quickly snaps into center receptacle on a compact sign stand.

- Snap In Post comes connected to roll-up sign vertical brace
  1" square post (tube)
- Choose aluminum or orange powder coated steel post
- Available for 36" and 48" roll-up signs
- Post snaps into the center tube on compact sign stands
  - purchase compact stand without the universal bracket installed or remove universal bracket prior to insertion.
  - black cap on the stand's center tube must also be removed
- Spring loaded button securely locks the tube in place
- Use with our Watchdog Compact Sign Stands
  - sold separately

## **SNAP IN POST - ROLL-UP SIGN**