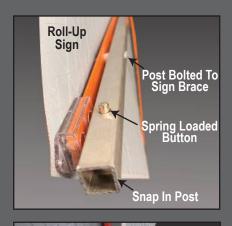

# **SNAP IN POST - ROLL-UP SIGN**

Post is attached to roll-up sign & quickly snaps into center receptacle on a compact sign stand.

- Snap In Post comes connected to roll-up sign vertical brace
  1" square post (tube)
- Choose aluminum or orange powder coated steel post
- Available for 36" and 48" roll-up signs
- Post snaps into the center tube on compact sign stands
  - purchase compact stand without the universal bracket installed or remove universal bracket prior to insertion.
  - black cap on the stand's center tube must also be removed
- Spring loaded button securely locks the tube in place
- Use with our Watchdog Compact Sign Stands
  - sold separately

## **SNAP IN POST - ROLL-UP SIGN**