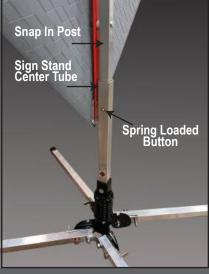

# **SNAP IN POST - ROLL-UP SIGN**

Post is attached to roll-up sign & quickly snaps into center receptacle on a compact sign stand.

- Snap In Post comes connected to roll-up sign vertical brace
  1" square post (tube)
- Choose aluminum or orange powder coated steel post
- Available for 36" and 48" roll-up signs
- Post snaps into the center tube on compact sign stands
  - purchase compact stand without the universal bracket installed or remove universal bracket prior to insertion.
  - black cap on the stand's center tube must also be removed
- Spring loaded button securely locks the tube in place
- Use with our Watchdog Compact Sign Stands
  - sold separately

## **SNAP IN POST - ROLL-UP SIGN**