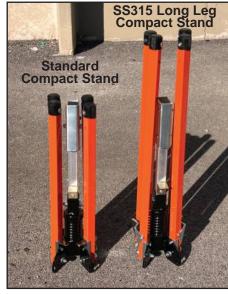

# LONG LEG COMPACT SINGLE SPRING SIGN STAND FOR ROLL-UP SIGNS

- Holds roll-up signs 36" & 48"
- Longer legs increase stability
  - legs are extendable to 87"
  - lock in multiple positions to adjust to uneven ground
- Paddle release levers for quick and easy setup
- New Universal Sign Clamp
  - stable clamp design for faster sign installation
  - Acme screw handle locks sign in place twice as fast
- Automotive grade steel spring
  - designed to perform in extreme weather conditions without fatiguing or breaking
  - E-coated for maximum rust and corrosion resistance
- Non-skid rubber feet
- Replacement parts and assemblies available
- Crash tested for MASH Acceptance, submitted to FHWA
  - 48" roll-up sign at 13" from ground
- Meets MUTCD Standards