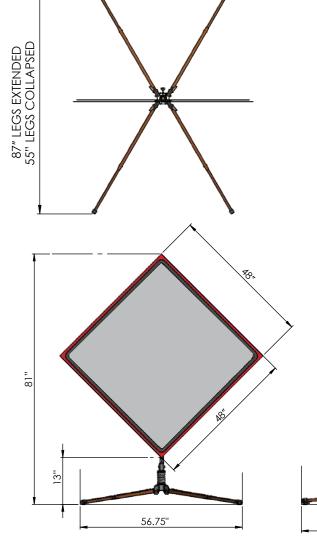

## WATCHDOG™ SS315

54" LEGS EXTENDED 38" LEGS COLLAPSED

| Material                                      | Steel - Orange<br>Powder Coated |
|-----------------------------------------------|---------------------------------|
| Sign Mounting<br>Height                       | 13" from ground                 |
| Top of 48" Sign                               | 81" H maximum                   |
| Carton Size                                   | 7.25" x 8.5" x 32.5             |
| Size Open<br>legs collapsed<br>footprint      | 38" x 55"                       |
| Size Open<br>legs fully extended<br>footprint | 54" x 87"                       |
| Included Bracket                              | Universal Roll-Up<br>Sign Clamp |
| Weight                                        | 27 lbs.                         |