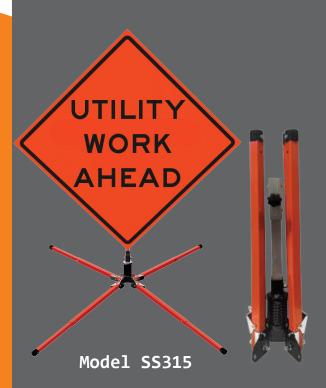

# LONG LEG COMPACT SINGLE SPRING SIGN STAND FOR ROLL-UP SIGNS

- Holds roll-up signs 36" & 48"
- Longer legs increase stability
  - legs are extendable to 87"
  - lock in multiple positions to adjust to uneven ground
- Paddle release levers for quick and easy setup
- New Universal Sign Clamp
  - stable clamp design for faster sign installation
  - Acme screw handle locks sign in place twice as fast
- Automotive grade steel spring
  - designed to perform in extreme weather conditions without fatiguing or breaking
  - E-coated for maximum rust and corrosion resistance
- Non-skid rubber feet
- Replacement parts and assemblies available
- Crash tested for MASH Acceptance, submitted to FHWA
  - 48" roll-up sign at 13" from ground
- Meets MUTCD Standards

## WATCHDOG™ SS315

54" LEGS EXTENDED 38" LEGS COLLAPSED

| Material                                      | Steel - Orange<br>Powder Coated |
|-----------------------------------------------|---------------------------------|
| Sign Mounting<br>Height                       | 13" from ground                 |
| Top of 48" Sign                               | 81" H maximum                   |
| Carton Size                                   | 7.25" x 8.5" x 32.5             |
| Size Open<br>legs collapsed<br>footprint      | 38" x 55"                       |
| Size Open<br>legs fully extended<br>footprint | 54" x 87"                       |
| Included Bracket                              | Universal Roll-Up<br>Sign Clamp |
| Weight                                        | 27 lbs.                         |