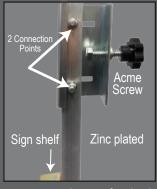

#### **NEW UNIVERSAL SIGN CLAMP**

Clamp stays securely open for sign insertion - locks sign in place twice as fast