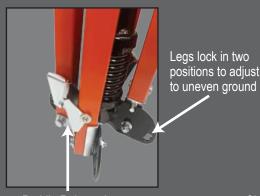

# LONG LEG COMPACT SINGLE SPRING SIGN STAND FOR ROLL-UP SIGNS

- Holds roll-up signs 36" & 48"
- Longer legs increase stability
  - legs are extendable to 87"
  - lock in multiple positions to adjust to uneven ground
- Paddle release levers for quick and easy setup
- New Universal Sign Clamp
  - stable clamp design for faster sign installation
  - Acme screw handle locks sign in place twice as fast
- Automotive grade steel spring
  - designed to perform in extreme weather conditions without fatiguing or breaking
  - E-coated for maximum rust and corrosion resistance
- Non-skid rubber feet
- Replacement parts and assemblies available
- Crash tested for MASH Acceptance, submitted to FHWA
  - 48" roll-up sign at 13" from ground
- Meets MUTCD Standards

#### **LEG RELEASE SYSTEM**