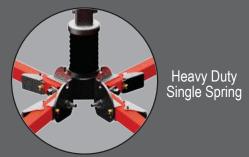

# LONG LEG COMPACT SINGLE SPRING SIGN STAND FOR ROLL-UP SIGNS

- Holds roll-up signs 36" & 48"
- Longer legs increase stability
  - legs are extendable to 87"
  - lock in multiple positions to adjust to uneven ground
- Paddle release levers for quick and easy setup
- New Universal Sign Clamp
  - stable clamp design for faster sign installation
  - Acme screw handle locks sign in place twice as fast
- Automotive grade steel spring
  - designed to perform in extreme weather conditions without fatiguing or breaking
  - E-coated for maximum rust and corrosion resistance
- Non-skid rubber feet
- Replacement parts and assemblies available
- Crash tested for MASH Acceptance, submitted to FHWA
  - 48" roll-up sign at 13" from ground
- Meets MUTCD Standards