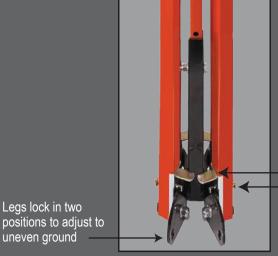

# MEDIUM HEIGHT STEEL SPRINGLESS SIGN STAND FOR ROLL-UP SIGNS

Legs lock in two

uneven ground

### Lightweight, Durable, & Economical Steel Sign Stand

- Holds roll-up signs 36" & 48"
  - accommodates 36" and 48" rigid signs
- Powder coated steel legs and mast, 26 lbs.
- Telescoping mast
- Fixed length legs
  - lock in multiple positions to adjust to uneven ground
- Small footprint enables more stands per truck
- Non-skid rubber feet
- Built-in three flag holder
- Replacement parts and assemblies available
- Crash tested for MASH Acceptance, 48" roll-up signs at 60"
  - submitted to the FHWA
- Meets MUTCD Standards