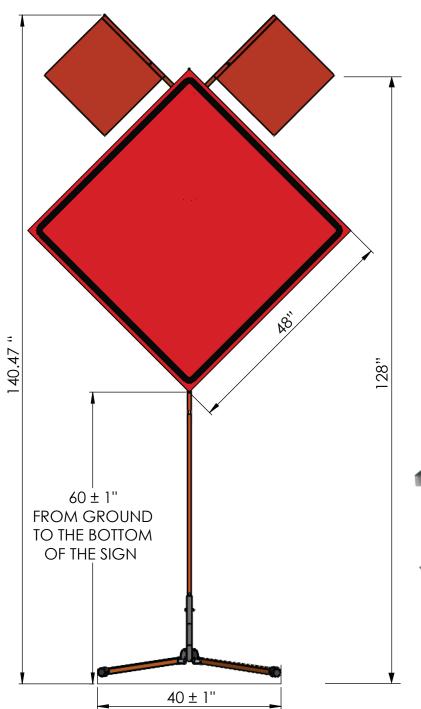

# MEDIUM HEIGHT STEEL SPRINGLESS SIGN STAND FOR ROLL-UP SIGNS

| Specs                                   |                     |
|-----------------------------------------|---------------------|
| Material<br>Model SS400                 | Steel mast and legs |
| Sign Mounting<br>Height                 | 60" from ground     |
| Top of 48" Sign                         | 128" H maximum      |
| Size Open<br>legs extended<br>footprint | 40" x 84.5"         |
| Weight                                  | 26 lbs.             |