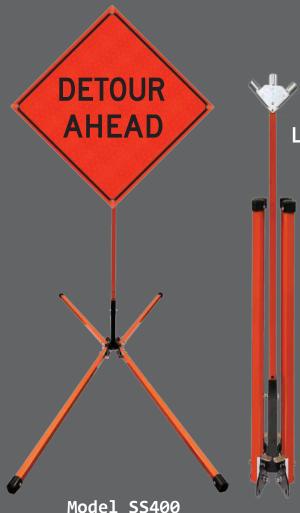

# MEDIUM HEIGHT STEEL SPRINGLESS SIGN STAND FOR ROLL-UP SIGNS

Legs lock in two

uneven ground

### Lightweight, Durable, & Economical Steel Sign Stand

- Holds roll-up signs 36" & 48"
  - accommodates 36" and 48" rigid signs
- Powder coated steel legs and mast, 26 lbs.
- Telescoping mast
- Fixed length legs
  - lock in multiple positions to adjust to uneven ground
- Small footprint enables more stands per truck
- Non-skid rubber feet
- Built-in three flag holder
- Replacement parts and assemblies available
- Crash tested for MASH Acceptance, 48" roll-up signs at 60"
  - submitted to the FHWA
- Meets MUTCD Standards

# MEDIUM HEIGHT STEEL SPRINGLESS SIGN STAND FOR ROLL-UP SIGNS

| Specs                                   |                     |
|-----------------------------------------|---------------------|
| Material<br>Model SS400                 | Steel mast and legs |
| Sign Mounting<br>Height                 | 60" from ground     |
| Top of 48" Sign                         | 128" H maximum      |
| Size Open<br>legs extended<br>footprint | 40" x 84.5"         |
| Weight                                  | 26 lbs.             |