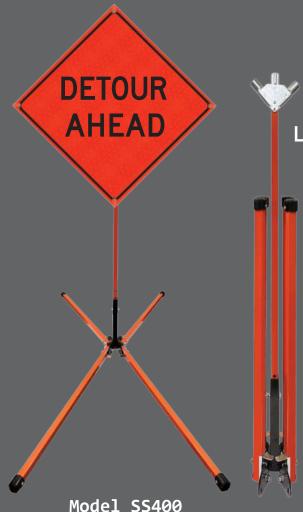

MEDIUM HEIGHT STEEL SPRINGLESS SIGN STAND FOR ROLL-UP SIGNS

## Lightweight, Durable, & Economical Steel Sign Stand

- Holds roll-up signs 36" & 48"
  - accommodates 36" and 48" rigid signs
- Powder coated steel legs and mast, 26 lbs.
- Telescoping mast
- Fixed length legs
  - lock in multiple positions to adjust to uneven ground
- Small footprint enables more stands per truck
- Non-skid rubber feet
- Built-in three flag holder
- Replacement parts and assemblies available
- Crash tested for MASH Acceptance, 48" roll-up signs at 60"
  - submitted to the FHWA
- Meets MUTCD Standards

## MEDIUM HEIGHT STEEL SPRINGLESS SIGN STAND FOR ROLL-UP SIGNS

| Specs                                   |                     |
|-----------------------------------------|---------------------|
| Material<br>Model SS400                 | Steel mast and legs |
| Sign Mounting<br>Height                 | 60" from ground     |
| Top of 48" Sign                         | 128" H maximum      |
| Size Open<br>legs extended<br>footprint | 40" x 84.5"         |
| Weight                                  | 26 lbs.             |