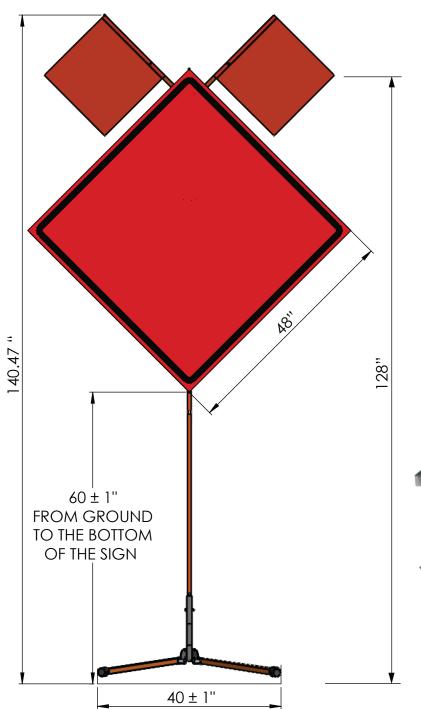

## MEDIUM HEIGHT STEEL SPRINGLESS SIGN STAND FOR ROLL-UP SIGNS

| Specs                                   |                     |
|-----------------------------------------|---------------------|
| Material<br>Model SS400                 | Steel mast and legs |
| Sign Mounting<br>Height                 | 60" from ground     |
| Top of 48" Sign                         | 128" H maximum      |
| Size Open<br>legs extended<br>footprint | 40" x 84.5"         |
| Weight                                  | 26 lbs.             |