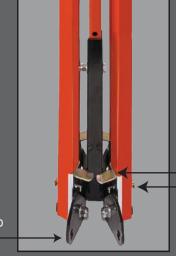

Step-on Leg Release Pin Leg Release

Legs lock in two positions to adjust to uneven ground

Small Footprint 6" x 8" at bottom