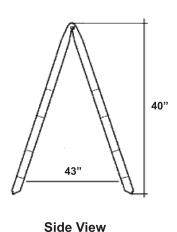

## PLASTICADE® TYPE I & TYPE II BARRICADE

With the addition of a sign sleeve, the Plasticade barricade becomes a sign stand (NCHRP Certified)

| Specs                       |                                             |
|-----------------------------|---------------------------------------------|
| Composition                 | High Density<br>Polyethylene                |
| Dimensions                  | 45"H x 25"W x 3"D                           |
| Colors                      | White, Yellow, and<br>Orange                |
| Weight                      | 16 lbs.                                     |
| Retroreflective<br>Sheeting | Available in all grades in white and orange |