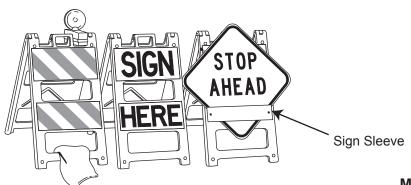

## PLASTICADE® TYPE I & TYPE II BARRICADE

With the addition of a sign sleeve, the Plasticade barricade becomes a sign stand (NCHRP Certified)

| Specs                       |                                             |
|-----------------------------|---------------------------------------------|
| Composition                 | High Density<br>Polyethylene                |
| Dimensions                  | 45"H x 25"W x 3"D                           |
| Colors                      | White, Yellow, and<br>Orange                |
| Weight                      | 16 lbs.                                     |
| Retroreflective<br>Sheeting | Available in all grades in white and orange |