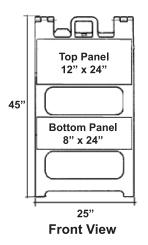

## PLASTICADE® TYPE I & TYPE II BARRICADE

With the addition of a sign sleeve, the Plasticade barricade becomes a sign stand (NCHRP Certified)

| Specs                       |                                             |
|-----------------------------|---------------------------------------------|
| Composition                 | High Density<br>Polyethylene                |
| Dimensions                  | 45"H x 25"W x 3"D                           |
| Colors                      | White, Yellow, and<br>Orange                |
| Weight                      | 16 lbs.                                     |
| Retroreflective<br>Sheeting | Available in all grades in white and orange |