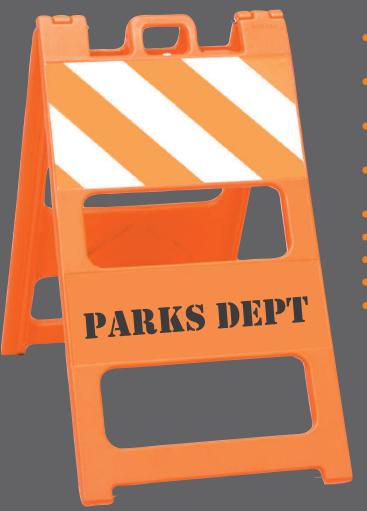

## PLASTICADE® TYPE I & TYPE II BARRICADE

## Maintenance Free All Plastic Barricade

- Durable barricade designed to withstand repeated impacts from vehicles
- Molded-in handles with mounting holes for attaching flashing lights
- Features "click lock" hinges for a positive interlock in the open position
- Barricade is molded hollow for internal ballasting with up to 10 lbs. of sand
- Sandbag bar (if additional weight is required)
- Available in white, yellow, and orange
- Stacking lugs keep stacked units from sliding
- MASH Accepted, WZ- 409
- Meets MUTCD Standards