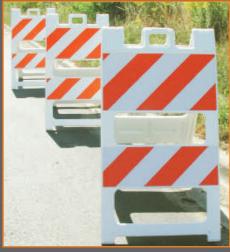

## PLASTICADE® TYPE I & TYPE II BARRICADE

## Maintenance Free All Plastic Barricade

- Durable barricade designed to withstand repeated impacts from vehicles
- Molded-in handles with mounting holes for attaching flashing lights
- Features "click lock" hinges for a positive interlock in the open position
- Barricade is molded hollow for internal ballasting with up to 10 lbs. of sand
- Sandbag bar (if additional weight is required)
- Available in white, yellow, and orange
- Stacking lugs keep stacked units from sliding
- MASH Accepted, WZ- 409
- Meets MUTCD Standards