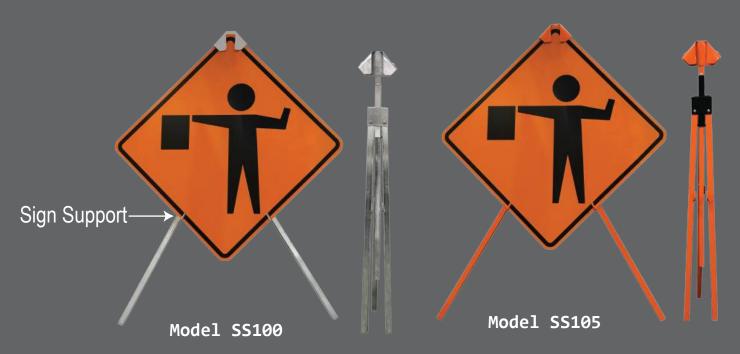

## TRIPOD SIGN STANDS

## MASH APPROVED

Steel Sign Stands
Galvanized & Powder Coated

- Heavy duty steel sign stands
- Holds 36" & 48" rigid signs
  - also holds roll-up signs (with universal roll-up bracket)
- Extendable mast
- Fixed length legs
- Added safety feature eliminates pinch points
- Built-in three flag holder & sandbag hook
- MASH Accepted for 48" 5/8" plywood signs, WZ-350
- Meets MUTCD Standards

## TRIPOD SIGN STANDS

| Specs                                         |                               |
|-----------------------------------------------|-------------------------------|
| Material<br>Model SS100                       | Galvanized Steel              |
| Model SS105                                   | Orange Powder<br>Coated Steel |
| Sign Mounting<br>Height                       | 14" from ground               |
| Top of 48" Sign                               | 81" H maximum                 |
| Carton Size                                   | 4" x 7.5" x 51.5"             |
| Size Open<br>legs collapsed<br>footprint      | legs don't collapse           |
| Size Open<br>legs fully extended<br>footprint | 30" x 49"                     |
| Weight                                        | 16 lbs.                       |
| Included Bracket                              | Built in rigid sign brackets  |