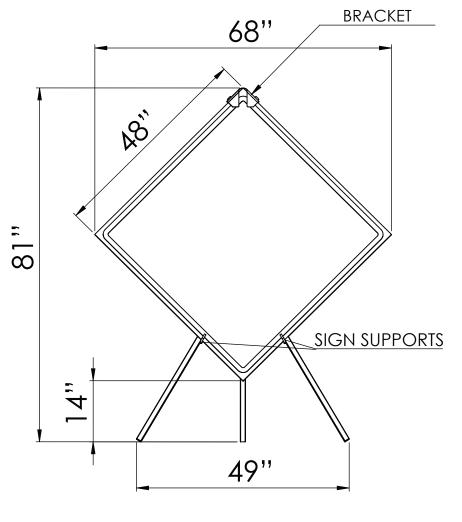

## TRIPOD SIGN STANDS

| Specs                                         |                               |
|-----------------------------------------------|-------------------------------|
| Material<br>Model SS100                       | Galvanized Steel              |
| Model SS105                                   | Orange Powder<br>Coated Steel |
| Sign Mounting<br>Height                       | 14" from ground               |
| Top of 48" Sign                               | 81" H maximum                 |
| Carton Size                                   | 4" x 7.5" x 51.5"             |
| Size Open<br>legs collapsed<br>footprint      | legs don't collapse           |
| Size Open<br>legs fully extended<br>footprint | 30" x 49"                     |
| Weight                                        | 16 lbs.                       |
| Included Bracket                              | Built in rigid sign brackets  |