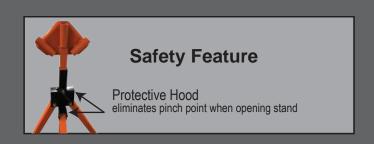

## MASH APPROVED

Steel Sign Stands
Galvanized & Powder Coated

- Heavy duty steel sign stands
- Holds 36" & 48" rigid signs
  - also holds roll-up signs (with universal roll-up bracket)
- Extendable mast
- Fixed length legs
- Added safety feature eliminates pinch points
- Built-in three flag holder & sandbag hook
- MASH Accepted for 48" 5/8" plywood signs, WZ-350
- Meets MUTCD Standards