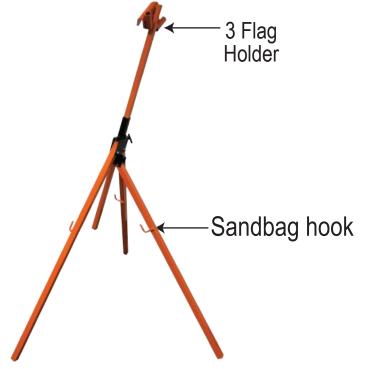

## MASH APPROVED

Steel Sign Stands
Galvanized & Powder Coated

- Heavy duty steel sign stands
- Holds 36" & 48" rigid signs
  - also holds roll-up signs (with universal roll-up bracket)
- Extendable mast
- Fixed length legs
- Added safety feature eliminates pinch points
- Built-in three flag holder & sandbag hook
- MASH Accepted for 48" 5/8" plywood signs, WZ-350
- Meets MUTCD Standards