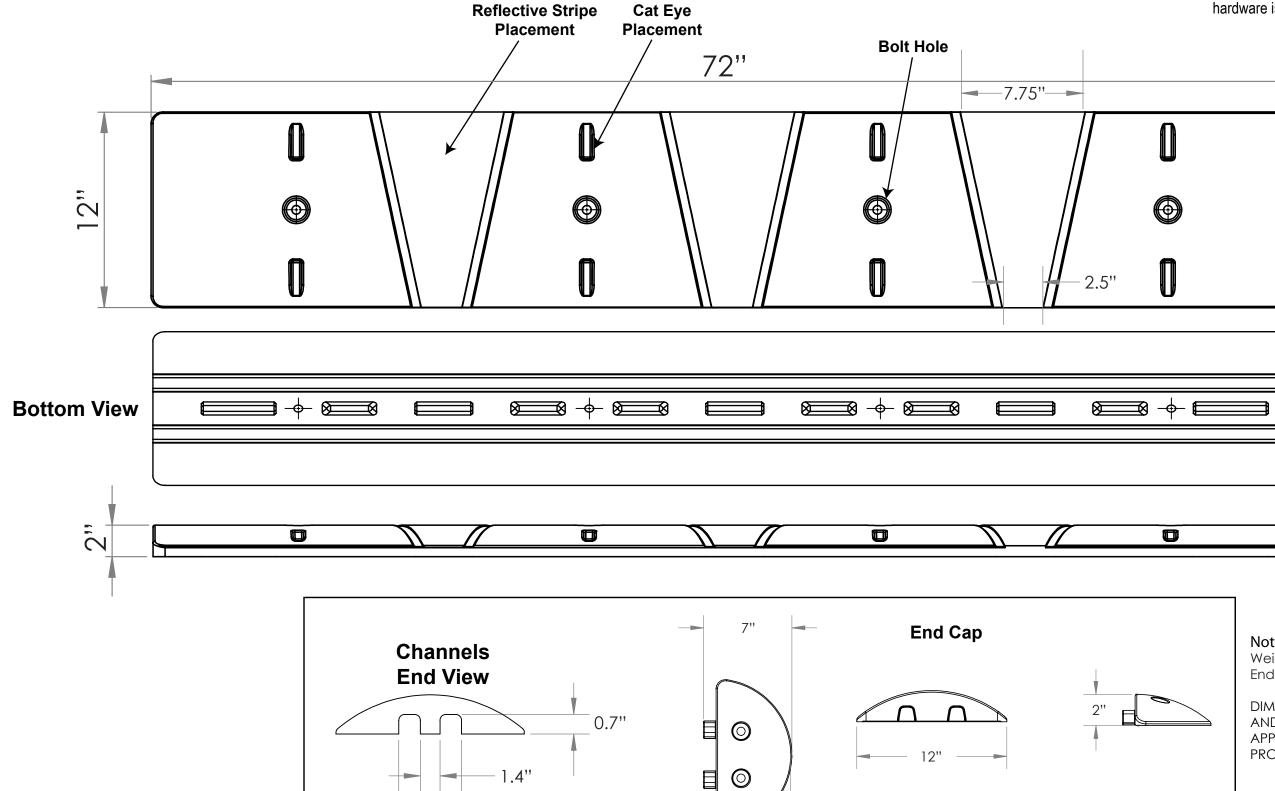

## Plasticade Low Profile 6' Speed Bump 2" High

Hardware installation holes are drilled with a ½" drill bit. Hardware available:

Asphalt or gravel: 14" x 1/2" rebar spike with 5/8" washer Concrete: 41/2" lag bolt with 2" lag shield and 1/2" washer

Use 10 ounce of epoxy or construction adhesive (ie. Polyurethane PL Premium) for installations where no hardware is allowed.

6''

Parts: SB72-2H-S **SB72-2H-SE** 

## Notes:

Part # SBECN-2H

**End Caps Sold Separately** 

Weight: 40 lbs. without end caps. Endcap Weight: 2.25 lbs.

DIMENSIONS AND FEATURES ARE REPRESENTATIVE AND NOT GUARANTEED. FOR CRITICAL APPLICATIONS A SAMPLE OF CURRENT PRODUCTION PARTS SHOULD BE EVALUATED.