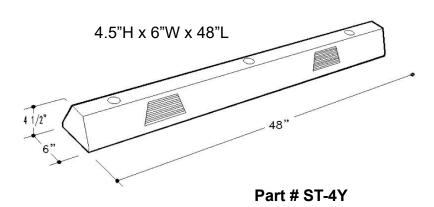

## **Plasticade 4' Parking Stop**

**End View** 

## Hardware

Asphalt or gravel: 14" x 1/2" rebar spike with 5/8" washer Concrete: 6" lag bolt with 2" lag shield and ½" washer Suggested Asphalt Installation Hardware - (3) XASPHALT per Parking Stop Suggested Concrete Installation Hardware - (3) XCONCRETE-ST per Parking Stop

## NOTES:

- 1. WEIGHT: 30 lbs.
- 2. DIMENSIONS AND FEATURES ARE REPRESENTATIVE AND NOT GUARANTEED. FOR CRITICAL APPLICATIONS A SAMPLE OF CURRENT PRODUCTION PARTS SHOULD BE EVALUATED.