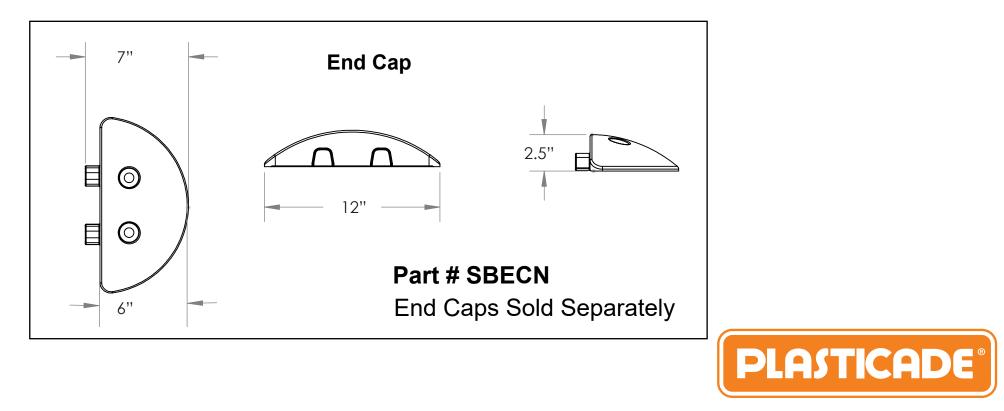

## **Plasticade Standard 4' Speed Bump** 2.5" High

Cat Eye

NOTES:

- WEIGHT: 35 lbs. without end caps. Endcap Weight: 3.5 lbs.
  DIMENSIONS AND FEATURES ARE REPRESENTATIVE AND NOT GUARANTEED. FOR CRITICAL APPLICATIONS A SAMPLE OF CURRENT PRODUCTION PARTS SHOULD BE EVALUATED.