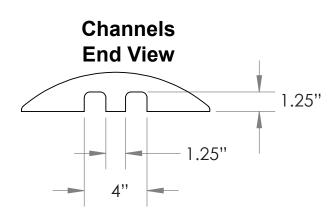

## **Plasticade Standard 4' Speed Bump** 2.5" High

Cat Eye

NOTES:

- WEIGHT: 35 lbs. without end caps. Endcap Weight: 3.5 lbs.
  DIMENSIONS AND FEATURES ARE REPRESENTATIVE AND NOT GUARANTEED. FOR CRITICAL APPLICATIONS A SAMPLE OF CURRENT PRODUCTION PARTS SHOULD BE EVALUATED.