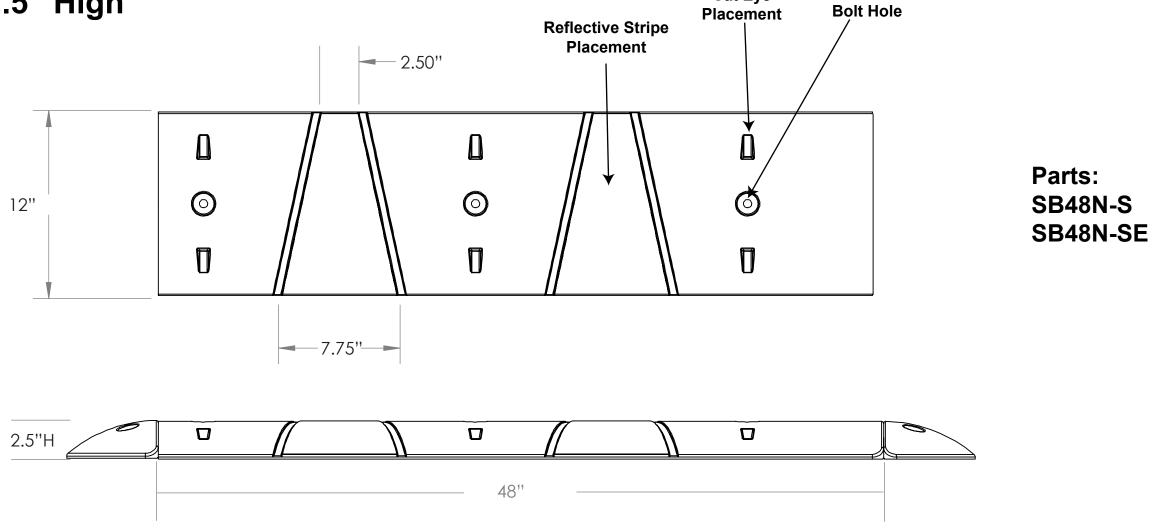

## **Plasticade Standard 4' Speed Bump** 2.5" High

Cat Eye

NOTES:

- WEIGHT: 35 lbs. without end caps. Endcap Weight: 3.5 lbs.
  DIMENSIONS AND FEATURES ARE REPRESENTATIVE AND NOT GUARANTEED. FOR CRITICAL APPLICATIONS A SAMPLE OF CURRENT PRODUCTION PARTS SHOULD BE EVALUATED.

Hardware installation holes are drilled with a  $\frac{1}{2}$ " drill bit. Hardware available:

Asphalt or gravel: 14" x 1/2" rebar spike with 5/8" washer Concrete: 41/2" lag bolt with 2" lag shield and 1/2" washer

Use 10 ounce of epoxy or construction adhesive (ie. Polyurethane PL Premium) for installations where no hardware is allowed.