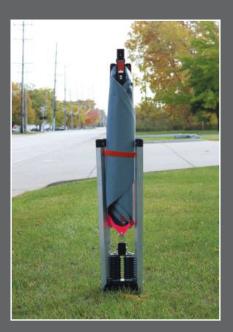

### **Optional Folding Flag Attachment**

- Riveted to vertical brace
- Folds up with the sign for storage

Carry Bags Available Holds Sign Stand with Snap N Pack Roll-Up Sign attached and ready to deploy