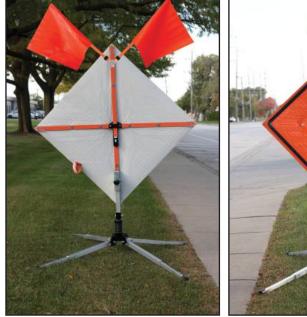

### Roll-up Signs 36" & 48"

• Reflective in orange, yellow, and pink

• Non Reflective, orange

Fiberglass Cross Braces
• 3/8" Vertical Brace with 3/16" horizontal brace

### **Durable Polycarbonate Corner Pockets**

### **Optional Folding Flag Attachment**

- Riveted to vertical brace
- Folds up with the sign for storage

Carry Bags Available Holds Sign Stand with Snap N Pack Roll-Up Sign attached and ready to deploy