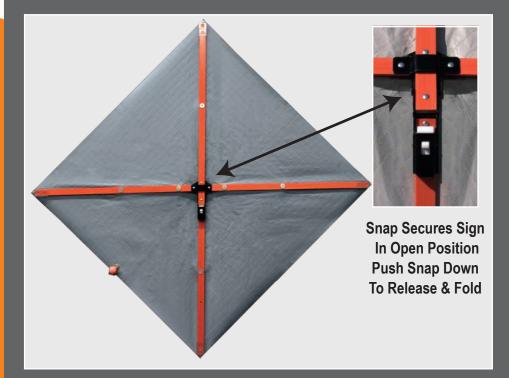

## SNAP N PACK<sup>™</sup> ROLL-UP SIGN

Sign folds up easily and snaps open! Deploy in seconds on a compact sign stand.

Sign Slides Onto Universal Roll-Up Sign Bracket

Use the Snap N Pack<sup>™</sup> Roll-Up sign with our MASH Accepted Watchdog Compact Sign Stands

# **SNAP N PACK<sup>™</sup> ROLL-UP SIGN**