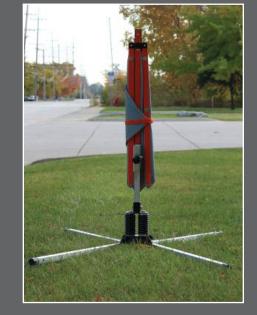

## SNAP N PACK<sup>™</sup> ROLL-UP SIGN

Sign folds up easily and snaps open! Deploy in seconds on a compact sign stand.

Sign Slides Onto Universal Roll-Up Sign Bracket

Use the Snap N Pack<sup>™</sup> Roll-Up sign with our MASH Accepted Watchdog Compact Sign Stands

- Fits any stand with a universal roll-up sign bracket
- Recommended Sign Stands
- SS310A for 36" x 36" Signs
- SS340A for 48" x 48" Signs

### **Optional Folding Flag Attachment**

- Riveted to vertical brace
- Folds up with the sign for storage

Carry Bags Available Holds Sign Stand with Snap N Pack Roll-Up Sign attached and ready to deploy