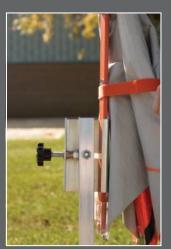

- Fits any stand with a universal roll-up sign bracket
- Recommended Sign Stands
- SS310A for 36" x 36" Signs
- SS340A for 48" x 48" Signs

## SNAP N PACK<sup>™</sup> ROLL-UP SIGN

Sign folds up easily and snaps open! Deploy in seconds on a compact sign stand.

Sign Slides Onto Universal Roll-Up Sign Bracket

Use the Snap N Pack<sup>™</sup> Roll-Up sign with our MASH Accepted Watchdog Compact Sign Stands