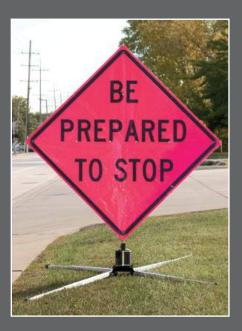

### Roll-up Signs 36" & 48"

• Reflective in orange, yellow, and pink

• Non Reflective, orange

Fiberglass Cross Braces
• 3/8" Vertical Brace with 3/16" horizontal brace

### **Standard and Custom Legends Available**

36" reflective sign Weight 5.5 lbs

48" reflective sign Weight 8.3 lbs.