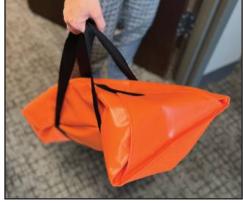

### **Optional Folding Flag Attachment**

- Riveted to vertical brace
- Folds up with the sign for storage

Carry Bags Available Holds Sign Stand with Snap N Pack Roll-Up Sign attached and ready to deploy