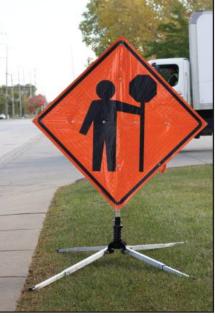

### Roll-up Signs 36" & 48"

• Reflective in orange, yellow, and pink

• Non Reflective, orange

Fiberglass Cross Braces
• 3/8" Vertical Brace with 3/16" horizontal brace

### **Standard and Custom Legends Available**

36" reflective sign Weight 5.5 lbs

48" reflective sign Weight 8.3 lbs.