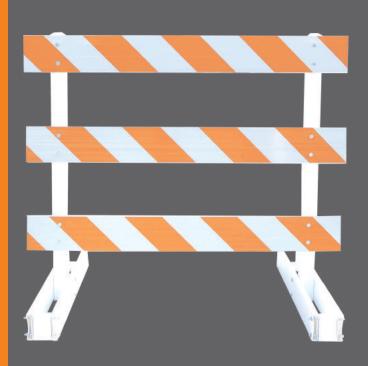

## PLASTICADE<sup>®</sup> BREAK-AWAY

#### SENTINEL

- All Plastic Type III Barricade available in 5 different board lengths
- Collapsible, making it easy to transport and store
- MASH Accepted WZ-299, Meets MUTCD Standards

Assembled, the Break-Away Type III Barricade easily folds down for transport and storage

### Break-Away<sup>™</sup> Type III Barricade

| Specs                    |                                                                                |
|--------------------------|--------------------------------------------------------------------------------|
| Composition              | High Density<br>Polyethylene                                                   |
| Available<br>Board Sizes | 1" x 8" x 4'<br>1" x 8" x 6'<br>1" x 8" x 8'<br>1" x 8" x 10'<br>1" x 8" x 12' |
| Reflective<br>Sheeting   | Available in all<br>grades - in left,<br>right, or chevron<br>stripes          |

The Break-Away Barricade is sold in kits with 3 boards with your choice of sheeting. All hardware needed for assembly is included in the kit.