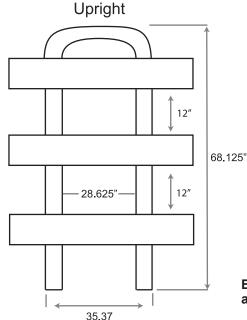

#### SENTINEL

- All Plastic Type III Barricade available in 5 different board lengths
- Collapsible, making it easy to transport and store
- MASH Accepted WZ-299, Meets MUTCD Standards

Assembled, the Break-Away Type III Barricade easily folds down for transport and storage

### Break-Away<sup>™</sup> Type III Barricade

| Specs                    |                                                                                |
|--------------------------|--------------------------------------------------------------------------------|
| Composition              | High Density<br>Polyethylene                                                   |
| Available<br>Board Sizes | 1" x 8" x 4'<br>1" x 8" x 6'<br>1" x 8" x 8'<br>1" x 8" x 10'<br>1" x 8" x 12' |
| Reflective<br>Sheeting   | Available in all<br>grades - in left,<br>right, or chevron<br>stripes          |