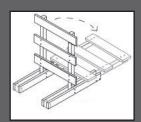

#### SENTINEL

- All Plastic Type III Barricade available in 5 different board lengths
- Collapsible, making it easy to transport and store
- MASH Accepted WZ-299, Meets MUTCD Standards

Assembled, the Break-Away Type III Barricade easily folds down for transport and storage