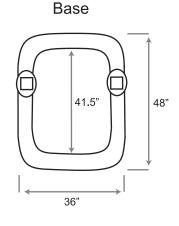

- All Plastic Type III Barricade available in 4' and 6' board
- Easy to assemble, consists of 2 pieces, upright and base, that snap together, no hardware required
- Base can be internally ballasted with sand or water in warmer climates
- MASH Accepted, WZ-302
   Meets MUTCD Standards

# Sentinel<sup>™</sup> Type III Barricade

Boards and Hardware for the Sentinel are sold separately.

| Specs                    |                                                                       |
|--------------------------|-----------------------------------------------------------------------|
| Composition              | High Density<br>Polyethylene                                          |
| Available<br>Board Sizes | 1" x 8" x 4'<br>1" x 8" x 6'                                          |
| Reflective<br>Sheeting   | Available in all<br>grades - in left,<br>right, or chevron<br>stripes |