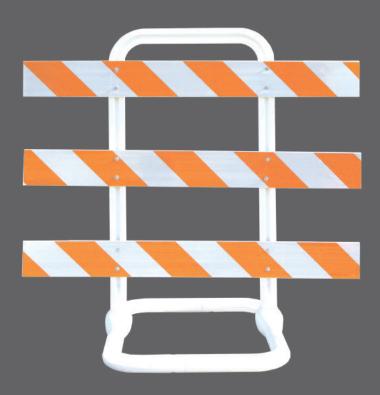

- All Plastic Type III Barricade available in 4' and 6' board
- Easy to assemble, consists of 2 pieces, upright and base, that snap together, no hardware required
- Base can be internally ballasted with sand or water in warmer climates
- MASH Accepted, WZ-302
   Meets MUTCD Standards

# Sentinel<sup>™</sup> Type III Barricade

Boards and Hardware for the Sentinel are sold separately.

| Specs                    |                                                                       |
|--------------------------|-----------------------------------------------------------------------|
| Composition              | High Density<br>Polyethylene                                          |
| Available<br>Board Sizes | 1" x 8" x 4'<br>1" x 8" x 6'                                          |
| Reflective<br>Sheeting   | Available in all<br>grades - in left,<br>right, or chevron<br>stripes |