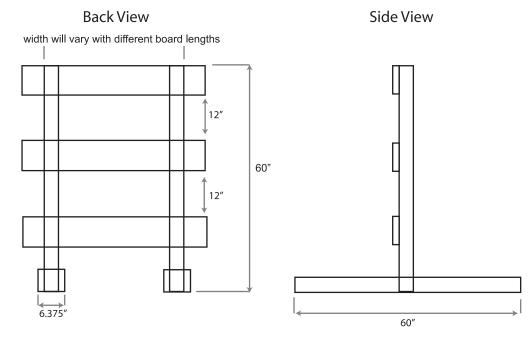

### Break-Away<sup>™</sup> Type III Barricade

| Specs                    |                                                                                |
|--------------------------|--------------------------------------------------------------------------------|
| Composition              | High Density<br>Polyethylene                                                   |
| Available<br>Board Sizes | 1" x 8" x 4'<br>1" x 8" x 6'<br>1" x 8" x 8'<br>1" x 8" x 10'<br>1" x 8" x 12' |
| Reflective<br>Sheeting   | Available in all<br>grades - in left,<br>right, or chevron<br>stripes          |

# Sentinel<sup>™</sup> Type III Barricade

Boards and Hardware for the Sentinel are sold separately.

| Specs                    |                                                                       |
|--------------------------|-----------------------------------------------------------------------|
| Composition              | High Density<br>Polyethylene                                          |
| Available<br>Board Sizes | 1" x 8" x 4'<br>1" x 8" x 6'                                          |
| Reflective<br>Sheeting   | Available in all<br>grades - in left,<br>right, or chevron<br>stripes |