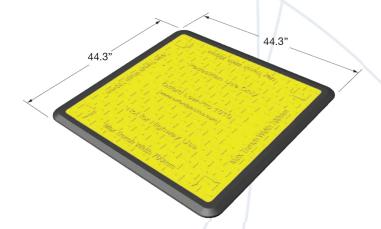

## **TECHNICAL SPECIFICATION**

Product No CSP-TCPED-Y
Length, end to end 44.3"
Width 44.3"
Weight 62 lbs
Number per pallet 30
Color Yellow

44.3"

44.3"