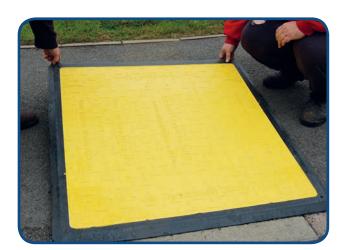

## PEDESTRIAN TRENCH COVER

The pedestrian trench cover has an innovative Flexible Edge which greatly reduces trip hazards for pedestrians and helps to reduce any unwanted movement.

## **Benefits**

- Rigid inner section made from glass reinforced composite
- Very stable without anchor
- Contours to uneven pavement
- Reduced trip hazard for pedestrians
- Covers a 27.5" trench
- Supports a weight up to 553 lbs.
- Shock resistant
- Flexible edges can be replaced