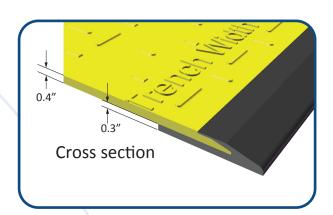

## PEDESTRIAN TRENCH COVER

The pedestrian trench cover has an innovative Flexible Edge which greatly reduces trip hazards for pedestrians and helps to reduce any unwanted movement.

## **Benefits**

- Rigid inner section made from glass reinforced composite
- Very stable without anchor
- Contours to uneven pavement
- Reduced trip hazard for pedestrians
- Covers a 27.5" trench
- Supports a weight up to 553 lbs.
- Shock resistant
- Flexible edges can be replaced