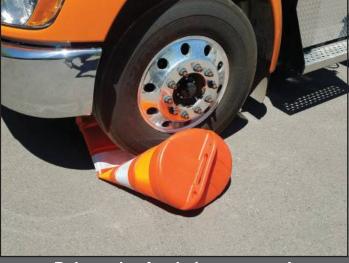

## LANE CHANGER<sup>®</sup> B500 TRAFFIC DRUM

- Impact resistant polyethylene
  - high density polyethylene
- Use with a tire ring
- Domed top sheds debris and water
- Five tier design protects sheeting when stacked
- Comfortable grip, fracture resistant handle
- Double light mount
- Locking base grips tire ring
- Customize drum with molded in name or logo
- MASH Accepted, Meets MUTCD Standards



Rebounds after being run over!







## LANE CHANGER<sup>®</sup> B500 TRAFFIC DRUM





| Composition                 | High Density Polyethylene                                                |
|-----------------------------|--------------------------------------------------------------------------|
| Dimensions                  | 41.5"H                                                                   |
| Weight                      | 8 lbs.                                                                   |
| Color                       | Orange                                                                   |
| Retroreflective<br>Sheeting | Available in Engineer,<br>High Intensity Prismatic,<br>or Diamond Grades |
| Stripes                     | 4" W or 6" W