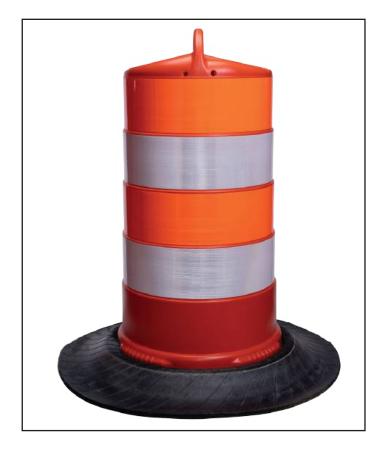

## LANE CHANGER<sup>®</sup> B500 TRAFFIC DRUM

- Impact resistant polyethylene
  - high density polyethylene
- Use with a tire ring
- Domed top sheds debris and water
- Five tier design protects sheeting when stacked
- Comfortable grip, fracture resistant handle
- Double light mount
- Locking base grips tire ring
- Customize drum with molded in name or logo
- MASH Accepted, Meets MUTCD Standards

## LANE CHANGER<sup>®</sup> B500 TRAFFIC DRUM

| Composition                 | High Density Polyethylene                                                |
|-----------------------------|--------------------------------------------------------------------------|
| Dimensions                  | 41.5"H                                                                   |
| Weight                      | 8 lbs.                                                                   |
| Color                       | Orange                                                                   |
| Retroreflective<br>Sheeting | Available in Engineer,<br>High Intensity Prismatic,<br>or Diamond Grades |
| Stripes                     | 4" W or 6" W                                                             |
| Tire Ring                   | 22.5" inside diameter<br>24 lbs.<br>Bundled in stacks of 30 ea.          |