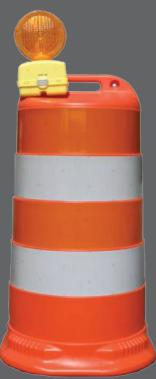

## LANE CHANGER<sup>®</sup> B500 TRAFFIC DRUM

- Impact resistant polyethylene
  - high density polyethylene
- Use with a tire ring
- Domed top sheds debris and water
- Five tier design protects sheeting when stacked
- Comfortable grip, fracture resistant handle
- Double light mount
- Locking base grips tire ring
- Customize drum with molded in name or logo
- MASH Accepted, Meets MUTCD Standards