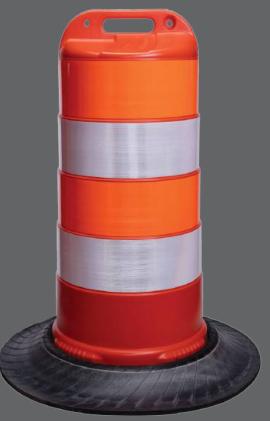

## LANE CHANGER<sup>®</sup> B500 TRAFFIC DRUM

- Impact resistant polyethylene
  - high density polyethylene
- Use with a tire ring
- Domed top sheds debris and water
- Five tier design protects sheeting when stacked
- Comfortable grip, fracture resistant handle
- Double light mount
- Locking base grips tire ring
- Customize drum with molded in name or logo
- MASH Accepted, Meets MUTCD Standards

## LANE CHANGER<sup>®</sup> B500 TRAFFIC DRUM

| Composition                 | High Density Polyethylene                                                |
|-----------------------------|--------------------------------------------------------------------------|
| Dimensions                  | 41.5"H                                                                   |
| Weight                      | 8 lbs.                                                                   |
| Color                       | Orange                                                                   |
| Retroreflective<br>Sheeting | Available in Engineer,<br>High Intensity Prismatic,<br>or Diamond Grades |
| Stripes                     | 4" W or 6" W                                                             |
| Tire Ring                   | 22.5" inside diameter<br>24 lbs.<br>Bundled in stacks of 30 ea.          |