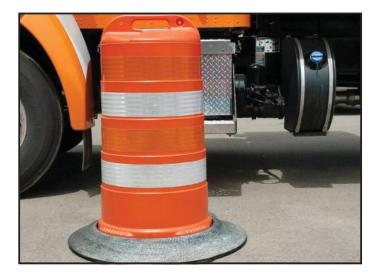

## LANE CHANGER<sup>®</sup> B500 TRAFFIC DRUM

- Impact resistant polyethylene
  - high density polyethylene
- Use with a tire ring
- Domed top sheds debris and water
- Five tier design protects sheeting when stacked
- Comfortable grip, fracture resistant handle
- Double light mount
- Locking base grips tire ring
- Customize drum with molded in name or logo
- MASH Accepted, Meets MUTCD Standards

## LANE CHANGER<sup>®</sup> B500 TRAFFIC DRUM

| Composition                 | High Density Polyethylene                                                |
|-----------------------------|--------------------------------------------------------------------------|
| Dimensions                  | 41.5"H                                                                   |
| Weight                      | 8 lbs.                                                                   |
| Color                       | Orange                                                                   |
| Retroreflective<br>Sheeting | Available in Engineer,<br>High Intensity Prismatic,<br>or Diamond Grades |
| Stripes                     | 4" W or 6" W                                                             |
| Tire Ring                   | 22.5" inside diameter<br>24 lbs.<br>Bundled in stacks of 30 ea.          |