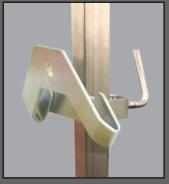

#### Zinc Plated Universal Brackets

Rigid brackets for top and bottom of the sign have different clamp sizes to fit around telescoping mast.

Bracket for Rigid Sign

Rigid Sign Bracket - U.S. Patent 10,546,515 other patents pending