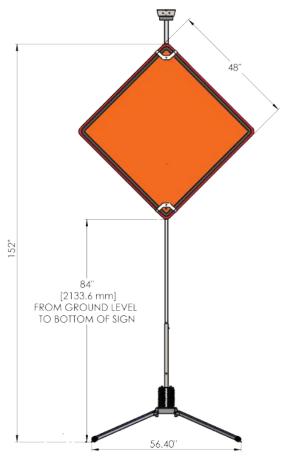

# HEAVY DUTY DOUBLE SPRING SIGN STAND FOR ALUMINUM SIGNS Mount aluminum signs 84" above ground!

#### Model SS621A

- Holds rigid signs 36" & 48"
- Wind Sleeves<sup>™</sup> increase stand stability with aluminum signs
  - patent pending
- Automotive grade steel, double spring
  - designed to perform in extreme weather conditions without fatiguing or breaking
  - E-coated for maximum rust and corrosion resistance
- Telescoping mast
- Fixed length legs
  - lock in multiple positions to adjust to uneven ground
- Non-skid rubber feet
- Built-in three flag holder
- Replacement parts and assemblies available
- MASH Accepted for 48"- .080 aluminum signs, WZ-427
  mount aluminum signs at 84" from the ground
- Meets MUTCD Standards

### .080 Aluminum Sign Mounting

| Specs                                         |                                         |
|-----------------------------------------------|-----------------------------------------|
| Material<br>Model SS621A                      | Aluminum                                |
| Sign Mounting<br>Height<br>Top of 48" Sign    | 84" from ground<br>Top - 152" H maximum |
| Carton Size                                   | 9" x 12" x 72"                          |
| Size Open<br>legs collapsed<br>footprint      | legs don't collapse                     |
| Size Open<br>legs fully extended<br>footprint | 56.4" x 130.6"                          |
| Brackets for<br>rigid sign                    | Top: SH-HSL-95<br>Bottom: SH-HSHL-96    |
| Weight                                        | 56 lbs.                                 |