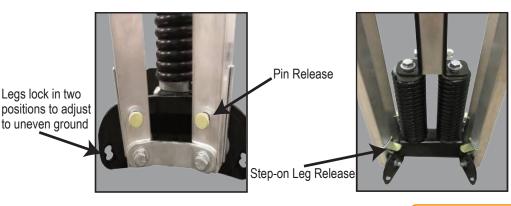

### LEG RELEASE SYSTEM

#### Model SS621A

- Holds rigid signs 36" & 48"
- Wind Sleeves<sup>™</sup> increase stand stability with aluminum signs
  - patent pending
- Automotive grade steel, double spring
  - designed to perform in extreme weather conditions without fatiguing or breaking
  - E-coated for maximum rust and corrosion resistance
- Telescoping mast
- Fixed length legs
  - lock in multiple positions to adjust to uneven ground
- Non-skid rubber feet
- Built-in three flag holder
- Replacement parts and assemblies available
- MASH Accepted for 48"- .080 aluminum signs, WZ-427
  mount aluminum signs at 84" from the ground
- Meets MUTCD Standards