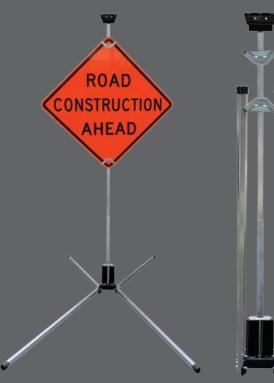

# HEAVY DUTY DOUBLE SPRING SIGN STAND FOR ALUMINUM SIGNS Mount aluminum signs 84" above ground!

#### Model SS621A

- Holds rigid signs 36" & 48"
- Wind Sleeves<sup>™</sup> increase stand stability with aluminum signs
  - patent pending
- Automotive grade steel, double spring
  - designed to perform in extreme weather conditions without fatiguing or breaking
  - E-coated for maximum rust and corrosion resistance
- Telescoping mast
- Fixed length legs
  - lock in multiple positions to adjust to uneven ground
- Non-skid rubber feet
- Built-in three flag holder
- Replacement parts and assemblies available
- MASH Accepted for 48"- .080 aluminum signs, WZ-427
  mount aluminum signs at 84" from the ground
- Meets MUTCD Standards

### .080 Aluminum Sign Mounting

| Specs                                         |                                         |
|-----------------------------------------------|-----------------------------------------|
| Material<br>Model SS621A                      | Aluminum                                |
| Sign Mounting<br>Height<br>Top of 48" Sign    | 84" from ground<br>Top - 152" H maximum |
| Carton Size                                   | 9" x 12" x 72"                          |
| Size Open<br>legs collapsed<br>footprint      | legs don't collapse                     |
| Size Open<br>legs fully extended<br>footprint | 56.4" x 130.6"                          |
| Brackets for<br>rigid sign                    | Top: SH-HSL-95<br>Bottom: SH-HSHL-96    |
| Weight                                        | 56 lbs.                                 |