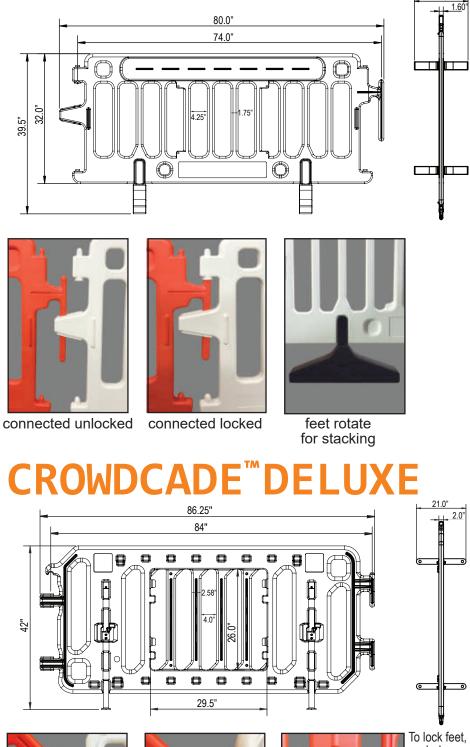

### Crowdcade<sup>™</sup> Deluxe Deluxe 7' thick walled, plastic barricade with steel legs and feet

THE ULTIMATE! GREAT FOR RENTING

- Sturdy and extra durable Feels as solid as steel, but won't rust - 50% thicker double wall panel, prevents warping or bending
- Superior stability, stands up to large crowds - steel legs are integrated with barricade panel, preventing tip-over
- Anti-trip, flat steel feet are securely welded to steel legs - powder coated finish
- Feet rotate and lock for compact stacking
  molded-in lugs keep units from sliding when stacked
- Tamper resistant locking hooks create strong connections - prevent in-line barricades from being pulled apart
- Double locking hooks accommodate various configurations - units pivot on hooks and adjust to uneven ground
- Unique Quick-Change<sup>™</sup> system makes it easy to insert signs, 29.5" x 26"
  signs held in by stay tabs<sup>™</sup> on both sides of barricade
  holes for bolting signs if required
- Available in orange and white
  custom colors with minimum order quantity

## **CROWDCADE**<sup>™</sup>

| Specs: Crowdcade <sup>™</sup> |                                                                            |
|-------------------------------|----------------------------------------------------------------------------|
| Composition                   | Polyethylene                                                               |
| Weight                        | 32 lbs. with feet<br>Feet weigh 9.5 lbs.ea.                                |
| Length<br>Height              | 74"<br>39.5"                                                               |
| Connected length              | 6'                                                                         |
| Colors                        | Orange & White                                                             |
| Sheeting Area                 | 5.5" x 51"                                                                 |
| Retroreflective<br>Sheeting   | Striped sheeting<br>in engineer grade or high<br>intensity prismatic grade |
| Sign size                     | 24"W x 18"H<br>or larger                                                   |

| Specs: Crowdcade <sup>™</sup> Deluxe                                                     |  |
|------------------------------------------------------------------------------------------|--|
| Polyethylene                                                                             |  |
| 35 lbs. with feet<br>Feet weigh 5 lbs. ea.                                               |  |
| 86.25"<br>42"                                                                            |  |
| 7'                                                                                       |  |
| 29.5" W x 26" H<br>4 mm (3/16" thick)<br>corrugated plastic sign<br>material recommended |  |
| Orange & White                                                                           |  |
|                                                                                          |  |

connected locked

feet rotate and <u>lock</u> for stacking

To lock feet, rotate foot and push down on top of barricade. To release lock, stand on foot and pull up barricade.

21.0"