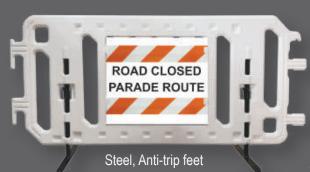

## 6' durable plastic barricade with strong plastic legs and rubber feet

- Sturdy, and durable thick, double wall panel
- Feet won't break off from panel
  stable, recycled rubber feet, securely attached to panel
- Easy stacking, no tangling of feet
  - feet rotate flat for stacking
  - molded-in lugs keep units from sliding when stacked
- Tamper resistant linking bracket
  prevent in-line barricades from being pulled apart
- Linking bracket accommodates various configurations - units pivot on bracket and adjust to uneven ground
- Holes for bolting on signs (one side)
- Panels on both sides for retroreflective sheeting
- Available in orange and white
  custom colors with minimum order quantity

Crowdcade<sup>™</sup> Panels on both sides for sheeting

Crowdcade<sup>™</sup> Deluxe with Quick-Change<sup>™</sup>, holds two 29.5" x 26" signs just slide signs in...