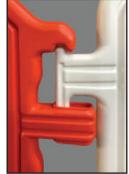

connected locked

feet rotate and <u>lock</u> for stacking

To lock feet, rotate foot and push down on top of barricade. To release lock, stand on foot and pull up barricade.

21.0"