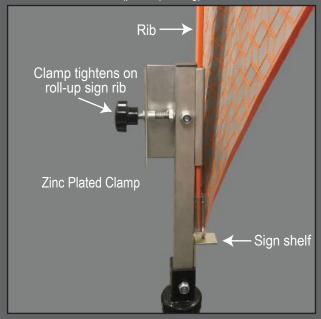

## COMPACT SPRINGLESS SIGN STANDS FOR ROLL-UP SIGNS

No Spring

- Holds roll-up signs 36" & 48"
  - universal compact sign clamp, zinc plated steel, grabs and tightens on roll-up rib
- Legs are extendable
  - lock in multiple positions to adjust to uneven ground
- Non-skid rubber feet
- Replacement parts and assemblies available
- MASH Accepted for 48" roll-up signs, WZ-351
- Meets MUTCD Standards

Universal Sign Clamp for Roll-Up Signs
(patent pending)