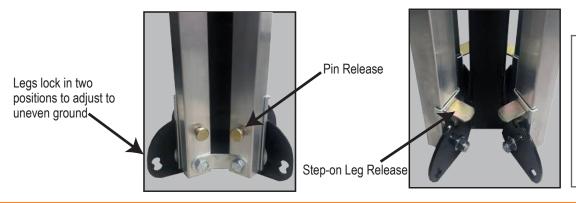

## COMPACT SPRINGLESS SIGN STANDS FOR ROLL-UP SIGNS

No Spring

- Holds roll-up signs 36" & 48"
  - universal compact sign clamp, zinc plated steel, grabs and tightens on roll-up rib
- Legs are extendable
  - lock in multiple positions to adjust to uneven ground
- Non-skid rubber feet
- Replacement parts and assemblies available
- MASH Accepted for 48" roll-up signs, WZ-351
- Meets MUTCD Standards

## **LEG RELEASE SYSTEM**