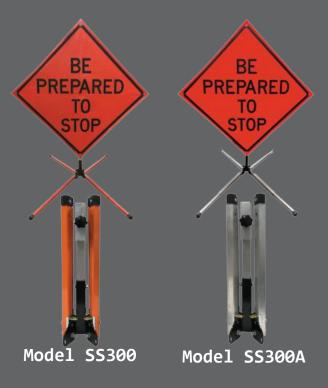

## COMPACT SPRINGLESS SIGN STANDS FOR ROLL-UP SIGNS

No Spring

- Holds roll-up signs 36" & 48"
  - universal compact sign clamp, zinc plated steel, grabs and tightens on roll-up rib
- Legs are extendable
  - lock in multiple positions to adjust to uneven ground
- Non-skid rubber feet
- Replacement parts and assemblies available
- MASH Accepted for 48" roll-up signs, WZ-351
- Meets MUTCD Standards

## COMPACT SPRINGLESS SIGN STANDS FOR ROLL-UP SIGNS

| Specs                                         |                                             |
|-----------------------------------------------|---------------------------------------------|
| Material<br>Model SS300<br>Model SS300A       | Steel - Orange<br>Powder Coated<br>Aluminum |
| Sign Mounting<br>Height                       | 13" from ground                             |
| Top of 48" Sign                               | 82" H maximum                               |
| Carton Size                                   | 7" x 7.5" x 25"                             |
| Size Open<br>legs collapsed<br>footprint      | 28" x 44"                                   |
| Size Open<br>legs fully extended<br>footprint | 40" x 65"                                   |
| Weight<br>Model SS300<br>Model SS300A         | 21 lbs.<br>16 lbs.                          |
| Included Bracket                              | Universal Roll-Up<br>Sign Clamp             |