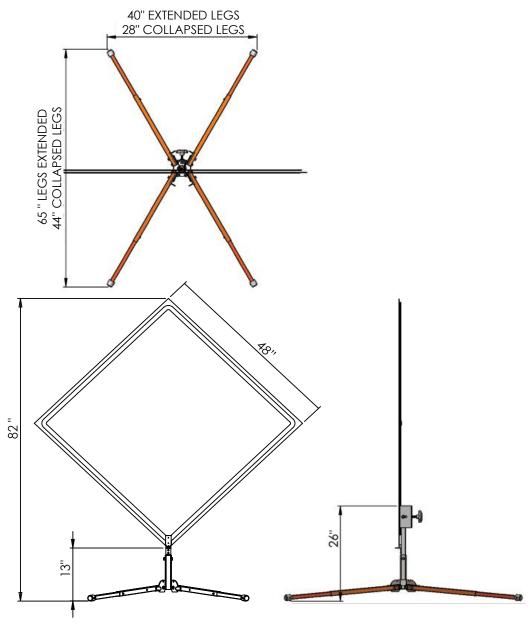

## COMPACT SPRINGLESS SIGN STANDS FOR ROLL-UP SIGNS

| Specs                                         |                                             |
|-----------------------------------------------|---------------------------------------------|
| Material<br>Model SS300<br>Model SS300A       | Steel - Orange<br>Powder Coated<br>Aluminum |
| Sign Mounting<br>Height                       | 13" from ground                             |
| Top of 48" Sign                               | 82" H maximum                               |
| Carton Size                                   | 7" x 7.5" x 25"                             |
| Size Open<br>legs collapsed<br>footprint      | 28" x 44"                                   |
| Size Open<br>legs fully extended<br>footprint | 40" x 65"                                   |
| Weight<br>Model SS300<br>Model SS300A         | 21 lbs.<br>16 lbs.                          |
| Included Bracket                              | Universal Roll-Up<br>Sign Clamp             |