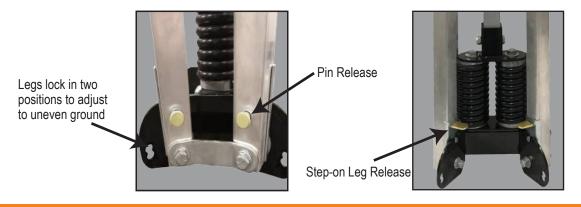

### **LEG RELEASE SYSTEM**

# COMPACT DOUBLE SPRING SIGN STANDS FOR ROLL-UP SIGNS

- Holds roll-up signs 36" & 48"
  - universal compact sign clamp, zinc plated steel, grabs and tightens on roll-up rib
- Automotive grade, steel double spring
  - designed to perform in extreme weather conditions without fatiguing or breaking
  - E-coated for maximum rust and corrosion resistance
- Legs are extendable
  - lock in multiple positions to adjust to uneven ground
- Non-skid rubber feet
- Replacement parts and assemblies available
- MASH Accepted for 48" roll-up signs, WZ-353
- Meets MUTCD Standards