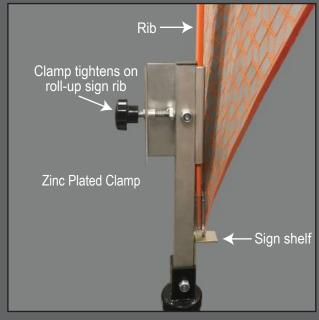

Universal Sign Clamp for Roll-Up Signs (patent pending)

Heavy Duty Double Spring

Sign Clamp