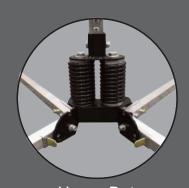

# COMPACT DOUBLE SPRING SIGN STANDS FOR ROLL-UP SIGNS







- Holds roll-up signs 36" & 48"
  - universal compact sign clamp, zinc plated steel, grabs and tightens on roll-up rib
- Automotive grade, steel double spring
  - designed to perform in extreme weather conditions without fatiguing or breaking
  - E-coated for maximum rust and corrosion resistance
- Legs are extendable
  - lock in multiple positions to adjust to uneven ground
- Non-skid rubber feet
- Replacement parts and assemblies available
- MASH Accepted for 48" roll-up signs, WZ-353
- Meets MUTCD Standards

Universal Sign Clamp for Roll-Up Signs (patent pending)





Heavy Duty Double Spring



## COMPACT DOUBLE SPRING SIGN STANDS FOR ROLL-UP SIGNS





### **LEG RELEASE SYSTEM**



#### **Specs** Material Model SS340A Aluminum Sign Mounting 16" from ground Height Top of 48" Sign 82" H maximum Carton Size 7.25" x 8.5" x 32.5" Size Open 38" x 55" legs collapsed footprint 54" x 87" Size Open legs fully extended footprint Weight 27 lbs. Included Bracket Universal Roll-Up

Sign Clamp

### **PLASTICADE®**

100 Howard Avenue Des Plaines, IL 60018 phone (800) 772-0355 fax (847) 966-8074

Plasticade.com