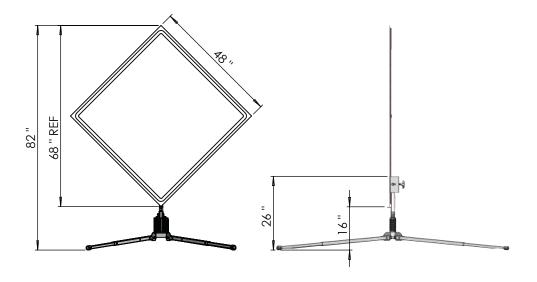

#### **Specs** Material Model SS340A Aluminum Sign Mounting 16" from ground Height Top of 48" Sign 82" H maximum Carton Size 7.25" x 8.5" x 32.5" Size Open 38" x 55" legs collapsed footprint 54" x 87" Size Open legs fully extended footprint Weight 27 lbs. Included Bracket Universal Roll-Up