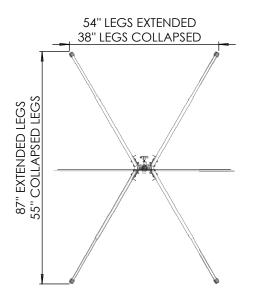

#### **Specs** Material Model SS340A Aluminum Sign Mounting 16" from ground Height Top of 48" Sign 82" H maximum Carton Size 7.25" x 8.5" x 32.5" Size Open 38" x 55" legs collapsed footprint 54" x 87" Size Open legs fully extended footprint Weight 27 lbs. Included Bracket Universal Roll-Up