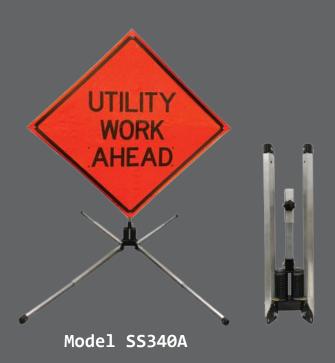

# COMPACT DOUBLE SPRING SIGN STANDS FOR ROLL-UP SIGNS

- Holds roll-up signs 36" & 48"
  - universal compact sign clamp, zinc plated steel, grabs and tightens on roll-up rib
- Automotive grade, steel double spring
  - designed to perform in extreme weather conditions without fatiguing or breaking
  - E-coated for maximum rust and corrosion resistance
- Legs are extendable
  - lock in multiple positions to adjust to uneven ground
- Non-skid rubber feet
- Replacement parts and assemblies available
- MASH Accepted for 48" roll-up signs, WZ-353
- Meets MUTCD Standards

## COMPACT DOUBLE SPRING SIGN STANDS FOR ROLL-UP SIGNS

#### **Specs** Material Model SS340A Aluminum Sign Mounting 16" from ground Height Top of 48" Sign 82" H maximum Carton Size 7.25" x 8.5" x 32.5" Size Open 38" x 55" legs collapsed footprint 54" x 87" Size Open legs fully extended footprint Weight 27 lbs. Included Bracket Universal Roll-Up