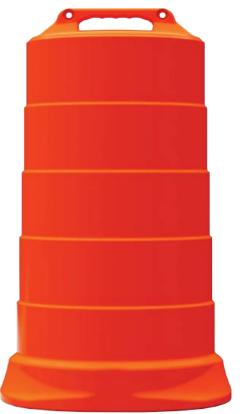

## **COMMANDER**<sup>™</sup> TRAFFIC DRUM

Engineered for durability and performance

#### **Enhanced Material Formulation for Superior Reboundability & Durability**

- · Available in high and low density polyethylene
- · Five tier design
- · MASH Accepted, Meets MUTCD Standards