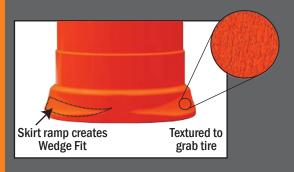

#### **Improved Tire Interlock**

Tire Locking Ring Design

- · Inhibits movement of drum on road surface
- wedge fit created from skirt ramp and elliptical shaped bottom
- · Textured skirt increases friction and grabs tire
- · Anti-roll design, flat sections on two sides