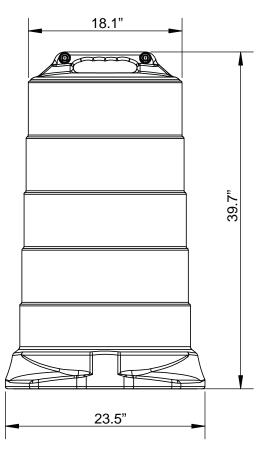

# **COMMANDER**<sup>™</sup> TRAFFIC DRUM

| Specs                       |                                                                          |
|-----------------------------|--------------------------------------------------------------------------|
| Composition                 | High Density or Low Density<br>Polyethylene                              |
| Weight                      | 8 lbs.                                                                   |
| Color                       | Orange                                                                   |
| Retroreflective<br>Sheeting | Available in Engineer,<br>High Intensity Prismatic,<br>or Diamond Grades |
| Stripes                     | 4" W or 6" W                                                             |
| Tire Ring                   | 22.5" inside diameter<br>24 lbs.<br>Bundled in stacks of 30 ea.          |