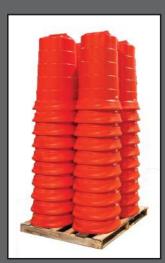

## **COMMANDER**<sup>™</sup> TRAFFIC DRUM

Engineered for durability and performance

#### **Enhanced Material Formulation for Superior Reboundability & Durability**

- · Available in high and low density polyethylene
- · Five tier design
- · MASH Accepted, Meets MUTCD Standards

#### **Extended Usable Life**

**Power Dome** 

- · Handle and Dome interfuse creating strength
- thicker wall
- resists denting



Customize Your Drums -

· Name or logo molded in at our factory





COMPANY

NAME HERE

Tight Stacking & Packing

· Maximizes transport and storage space



#### **Improved Tire Interlock**

Tire Locking Ring Design

- · Inhibits movement of drum on road surface
- wedge fit created from skirt ramp and elliptical shaped bottom
- · Textured skirt increases friction and grabs tire
- · Anti-roll design, flat sections on two sides





#### **Revolutionary Light Folding**

**Light Mounting Design** 

· Light easily turns for stacking



# **COMMANDER**<sup>™</sup> TRAFFIC DRUM





| Specs                       |                                                                          |
|-----------------------------|--------------------------------------------------------------------------|
| Composition                 | High Density or Low Density<br>Polyethylene                              |
| Weight                      | 8 lbs.