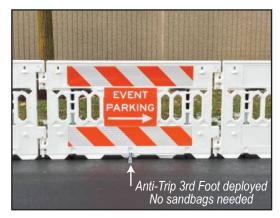

## ADA PATHCADE™ BARRICADE SYSTEM

Multi-purpose Barricade System

- ADA Pedestrian Pathway System
- Crowd Control System
- Manhole Guard
- Longitudinal Channelizing Device

- Multi-functional barricade system meets ADA requirements, 72"L x 38"H
  - continuously detectable edge at barricade top and bottom
- Exclusive tripod leg system, no sandbags needed when using all 3 feet
  - anti-trip foot on one side
  - two larger feet on other side
  - use only larger feet with sandbags for ADA Compliance
- Easy handle turn deploys barricade feet!
  - unique soft grip handle system, quick turn moves feet out or back in
- Stack 20% more
  - nesting system allows for 19 units to be stacked on pallet
  - lowers transportation costs
  - stacking lugs keep stacked units from shifting
- Shape to any layout, units pivot 120°
  - 3 units in triangle layout for manhole guard
- Robust dual connectors create easy to use linking system
- Smooth, comfortable guardrail
  - rounded edge on top of panel
- Four recessed sheeting areas, two on each side of panel, 8" x 50" ea.
- Light shelves hold standard barricade lights, 2 per section
- Holes for attaching signage to panel
- Available in orange or white, with or without retroreflective sheeting
- MASH Accepted WZ-428, Meets MUTCD Standards
- Made in the U.S.A.