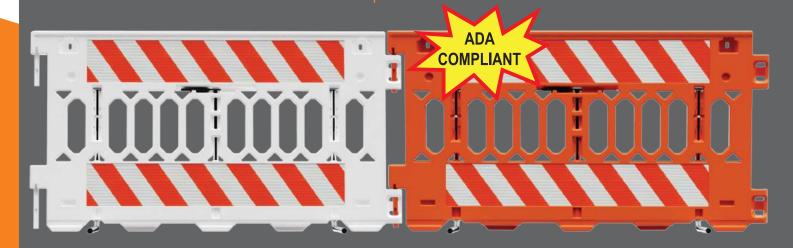

## ADA PATHCADE™ BARRICADE SYSTEM

Multi-purpose Barricade System

- ADA Pedestrian Pathway System
- Crowd Control System
- Manhole Guard
- Longitudinal Channelizing Device

- Multi-functional barricade system meets ADA requirements, 72"L x 38"H
  - continuously detectable edge at barricade top and bottom
- Exclusive tripod leg system, no sandbags needed when using all 3 feet
  - anti-trip foot on one side
  - two larger feet on other side
  - use only larger feet with sandbags for ADA Compliance
- Easy handle turn deploys barricade feet!
  - unique soft grip handle system, quick turn moves feet out or back in
- Stack 20% more
  - nesting system allows for 19 units to be stacked on pallet
  - lowers transportation costs
  - stacking lugs keep stacked units from shifting
- Shape to any layout, units pivot 120°
  - 3 units in triangle layout for manhole guard
- Robust dual connectors create easy to use linking system
- Smooth, comfortable guardrail
  - rounded edge on top of panel
- Four recessed sheeting areas, two on each side of panel, 8" x 50" ea.
- Light shelves hold standard barricade lights, 2 per section
- Holes for attaching signage to panel
- Available in orange or white, with or without retroreflective sheeting
- MASH Accepted WZ-428, Meets MUTCD Standards
- Made in the U.S.A.