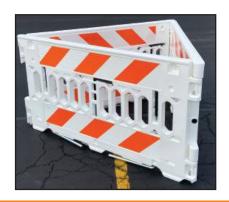

Sign Area: Holds 20"W x 14"H Sign on each side (screw on)

Use Three Units To Create Manhole Guard US Patent 11427977