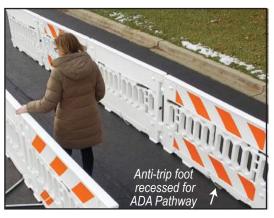

## ADA PATHCADE™ BARRICADE SYSTEM

Multi-purpose Barricade System

- ADA Pedestrian Pathway System
- Crowd Control System
- Manhole Guard
- Longitudinal Channelizing Device

- Multi-functional barricade system meets ADA requirements, 72"L x 38"H
  - continuously detectable edge at barricade top and bottom
- Exclusive tripod leg system, no sandbags needed when using all 3 feet
  - anti-trip foot on one side
  - two larger feet on other side
  - use only larger feet with sandbags for ADA Compliance
- Easy handle turn deploys barricade feet!
  - unique soft grip handle system, quick turn moves feet out or back in
- Stack 20% more
  - nesting system allows for 19 units to be stacked on pallet
  - lowers transportation costs
  - stacking lugs keep stacked units from shifting
- Shape to any layout, units pivot 120°
  - 3 units in triangle layout for manhole guard
- Robust dual connectors create easy to use linking system
- Smooth, comfortable guardrail
  - rounded edge on top of panel
- Four recessed sheeting areas, two on each side of panel, 8" x 50" ea.
- Light shelves hold standard barricade lights, 2 per section
- Holes for attaching signage to panel
- Available in orange or white, with or without retroreflective sheeting
- MASH Accepted WZ-428, Meets MUTCD Standards
- Made in the U.S.A.