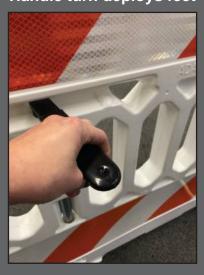

## ADA PATHCADE™ BARRICADE SYSTEM

Multi-purpose Barricade System

- ADA Pedestrian Pathway System
- Crowd Control System
- Manhole Guard
- Longitudinal Channelizing Device

- Multi-functional barricade system meets ADA requirements, 72"L x 38"H
  - continuously detectable edge at barricade top and bottom
- Exclusive tripod leg system, no sandbags needed when using all 3 feet
  - anti-trip foot on one side
  - two larger feet on other side
  - use only larger feet with sandbags for ADA Compliance
- Easy handle turn deploys barricade feet!
  - unique soft grip handle system, quick turn moves feet out or back in
- Stack 20% more
  - nesting system allows for 19 units to be stacked on pallet
  - lowers transportation costs
  - stacking lugs keep stacked units from shifting
- Shape to any layout, units pivot 120°
  - 3 units in triangle layout for manhole guard
- Robust dual connectors create easy to use linking system
- Smooth, comfortable guardrail
  - rounded edge on top of panel
- Four recessed sheeting areas, two on each side of panel, 8" x 50" ea.
- Light shelves hold standard barricade lights, 2 per section
- Holes for attaching signage to panel
- Available in orange or white, with or without retroreflective sheeting
- MASH Accepted WZ-428, Meets MUTCD Standards
- Made in the U.S.A.

## **Tripod Leg System**

Handle turn deploys feet