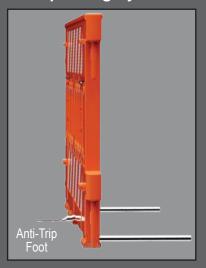

## ADA PATHCADE™ BARRICADE SYSTEM

Multi-purpose Barricade System

- ADA Pedestrian Pathway System
- Crowd Control System
- Manhole Guard
- Longitudinal Channelizing Device

- Multi-functional barricade system meets ADA requirements, 72"L x 38"H
  - continuously detectable edge at barricade top and bottom
- Exclusive tripod leg system, no sandbags needed when using all 3 feet
  - anti-trip foot on one side
  - two larger feet on other side
  - use only larger feet with sandbags for ADA Compliance
- Easy handle turn deploys barricade feet!
  - unique soft grip handle system, quick turn moves feet out or back in
- Stack 20% more
  - nesting system allows for 19 units to be stacked on pallet
  - lowers transportation costs
  - stacking lugs keep stacked units from shifting
- Shape to any layout, units pivot 120°
  - 3 units in triangle layout for manhole guard
- Robust dual connectors create easy to use linking system
- Smooth, comfortable guardrail
  - rounded edge on top of panel
- Four recessed sheeting areas, two on each side of panel, 8" x 50" ea.
- Light shelves hold standard barricade lights, 2 per section
- Holes for attaching signage to panel
- Available in orange or white, with or without retroreflective sheeting
- MASH Accepted WZ-428, Meets MUTCD Standards
- Made in the U.S.A.

## **Tripod Leg System**

Handle turn deploys feet