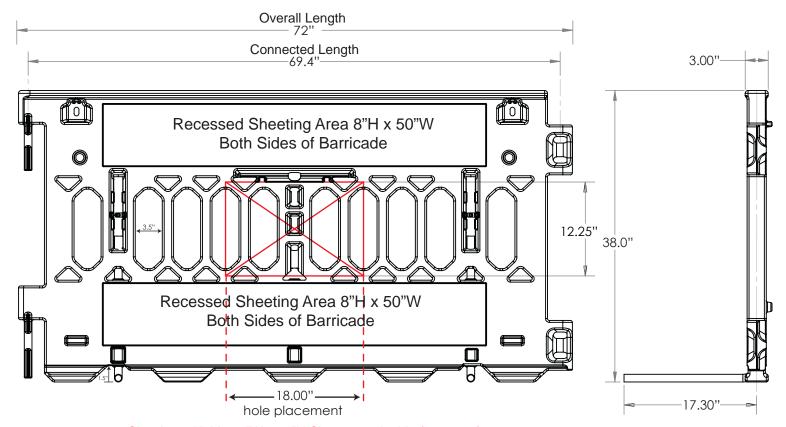

## ADA PATHCADE™ BARRICADE SYSTEM

Multi-purpose Barricade System

- ADA Pedestrian Pathway System
- Crowd Control System
- Manhole Guard
- Longitudinal Channelizing Device

- Multi-functional barricade system meets ADA requirements, 72"L x 38"H
  - continuously detectable edge at barricade top and bottom
- Exclusive tripod leg system, no sandbags needed when using all 3 feet
  - anti-trip foot on one side
  - two larger feet on other side
  - use only larger feet with sandbags for ADA Compliance
- Easy handle turn deploys barricade feet!
  - unique soft grip handle system, quick turn moves feet out or back in
- Stack 20% more
  - nesting system allows for 19 units to be stacked on pallet
  - lowers transportation costs
  - stacking lugs keep stacked units from shifting
- Shape to any layout, units pivot 120°
  - 3 units in triangle layout for manhole guard
- Robust dual connectors create easy to use linking system
- Smooth, comfortable guardrail
  - rounded edge on top of panel
- Four recessed sheeting areas, two on each side of panel, 8" x 50" ea.
- Light shelves hold standard barricade lights, 2 per section
- Holes for attaching signage to panel
- Available in orange or white, with or without retroreflective sheeting
- MASH Accepted WZ-428, Meets MUTCD Standards
- Made in the U.S.A.

## PATHCADE™ BARRICADE SYSTEM

Add Signs for Crowd Control

Create ADA Compliant Pedestrian Pathway

| Specs                       |                                                         |
|-----------------------------|---------------------------------------------------------|
| Composition                 | Polyethylene                                            |
| Weight                      | 31 lbs.                                                 |
| Colors                      | Orange, White Custom with min. qty.                     |
| Retroreflective<br>Sheeting | Striped sheeting is available in all grades 7.75" x 50" |
| Dimensions                  | 72"L x 38"H x 3"D                                       |