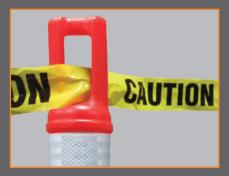

## WATCHTOWER™ DELINEATOR

- Strong handle has ergonomic grip
  - dome cap provides strength and durability
  - easy placement and pick-up
- String caution tape through handle
- Two sizes
  - 42" (47"H with handle)
  - 28" (33.6"H with handle)
- Recessed areas accept two bands of sheeting
  - protects retroreflective sheeting from rips and scratches
- Bright orange for visibility
- Flange on bottom grabs base for tight fit
- Recycled rubber bases, 8, 10, 12, and 18 lbs.
- MASH Accepted, Meets MUTCD Standards

**Great for Caution Tape** 

Easy Grip Handle