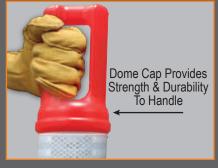

## WATCHTOWER™ DELINEATOR

- Strong handle has ergonomic grip
  - dome cap provides strength and durability
  - easy placement and pick-up
- String caution tape through handle
- Two sizes
  - 42" (47"H with handle)
  - 28" (33.6"H with handle)
- Recessed areas accept two bands of sheeting
  - protects retroreflective sheeting from rips and scratches
- Bright orange for visibility
- Flange on bottom grabs base for tight fit
- Recycled rubber bases, 8, 10, 12, and 18 lbs.
- MASH Accepted, Meets MUTCD Standards