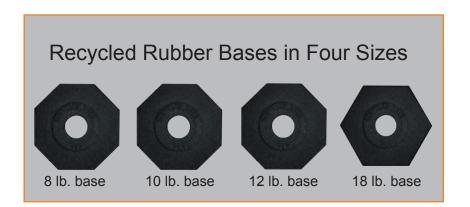

## WATCHTOWER™ DELINEATOR

- Strong handle has ergonomic grip
  - dome cap provides strength and durability
  - easy placement and pick-up
- String caution tape through handle
- Two sizes
  - 42" (47"H with handle)
  - 28" (33.6"H with handle)
- Recessed areas accept two bands of sheeting
  - protects retroreflective sheeting from rips and scratches
- Bright orange for visibility
- Flange on bottom grabs base for tight fit
- Recycled rubber bases, 8, 10, 12, and 18 lbs.
- MASH Accepted, Meets MUTCD Standards

| Bases                      |                                     |
|----------------------------|-------------------------------------|
| Hole<br>8 sided<br>6 sided | 4.5" dia.<br>16.75" W<br>20.25" W   |
| Weights                    | 8 lb.<br>10 lb.<br>12 lb.<br>18 lb. |

Black rubber bases are made from recycled tires.