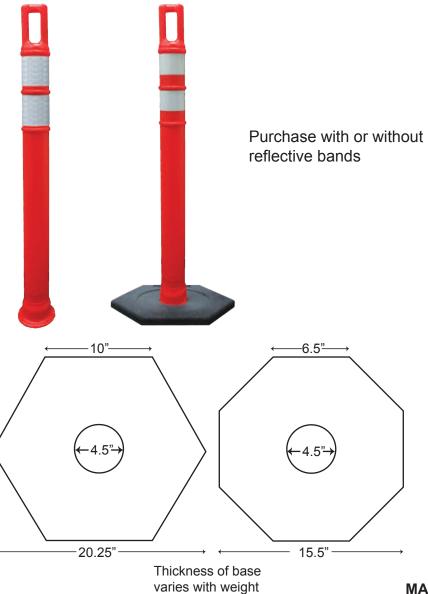

| Bases                      |                                     |
|----------------------------|-------------------------------------|
| Hole<br>8 sided<br>6 sided | 4.5" dia.<br>16.75" W<br>20.25" W   |
| Weights                    | 8 lb.<br>10 lb.<br>12 lb.<br>18 lb. |

Black rubber bases are made from recycled tires.