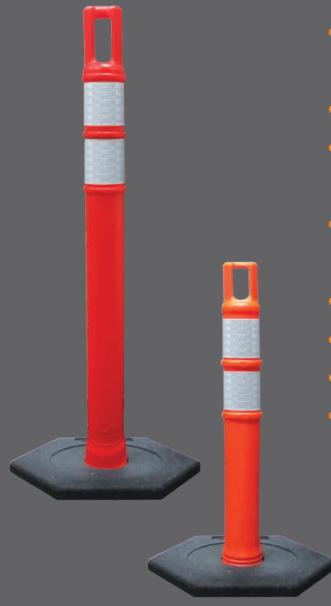

## WATCHTOWER™ DELINEATOR

- Strong handle has ergonomic grip
  - dome cap provides strength and durability
  - easy placement and pick-up
- String caution tape through handle
- Two sizes
  - 42" (47"H with handle)
  - 28" (33.6"H with handle)
- Recessed areas accept two bands of sheeting
  - protects retroreflective sheeting from rips and scratches
- Bright orange for visibility
- Flange on bottom grabs base for tight fit
- Recycled rubber bases, 8, 10, 12, and 18 lbs.
- MASH Accepted, Meets MUTCD Standards

## WATCHTOWER™ DELINEATOR

| Specs                                |                                                        |
|--------------------------------------|--------------------------------------------------------|
| Composition                          | Polyethylene                                           |
| Weight 42" Delineator 28" Delineator | 1.7 lbs.<br>1.25 lbs.                                  |
| Color                                | Orange                                                 |
| Post<br>Diameter                     | 4"                                                     |
| Reflective<br>Bands                  | Available in all grades in white and yellow, 3" and 4" |