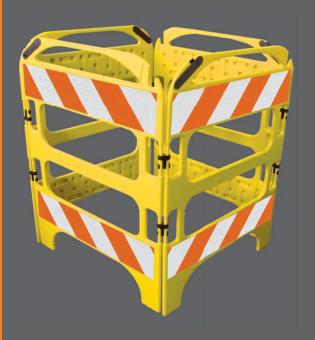

## SAFEGATE MANHOLE GUARD

Nonconductive (no metal used)

## Ideal for Utility Work

- Nonconductive (dielectric), no metal used
- Great for protecting any area requiring temporary restriction of access
- Hinged clips make it easy to configure sections into rectangles of various sizes
  - locking clamp to be used for straight sections
- Folds up easily for storage and sets up quickly
- Carry handles for transport
- Longer life than metal, replacement sections available
- Available in yellow

Specifications for single section

Height - 39.4"

Length - 29.5"

Weight - 4.4 lbs.

## SAFEGATE MANHOLE GUARD

| Specs                  |                                                      |
|------------------------|------------------------------------------------------|
| Composition            | Polyethylene                                         |
| Dimensions             | 39.4"H x 29.5"W                                      |
| Color                  | Yellow                                               |
| Weight                 | 17.6 lbs.                                            |
| Reflective<br>Sheeting | Available in all grades in white and orange stripes. |