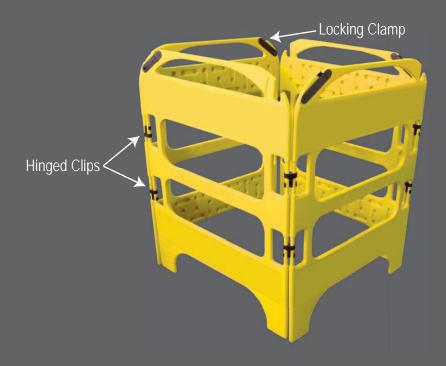

## Ideal for Utility Work

- Nonconductive (dielectric), no metal used
- Great for protecting any area requiring temporary restriction of access
- Hinged clips make it easy to configure sections into rectangles of various sizes
  - locking clamp to be used for straight sections
- Folds up easily for storage and sets up quickly
- Carry handles for transport
- Longer life than metal, replacement sections available
- Available in yellow

Plastic hinged clips