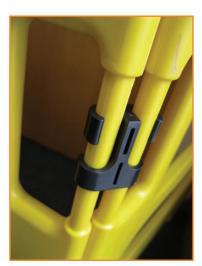

## Ideal for Utility Work

- Nonconductive (dielectric), no metal used
- Great for protecting any area requiring temporary restriction of access
- Hinged clips make it easy to configure sections into rectangles of various sizes
  - locking clamp to be used for straight sections
- Folds up easily for storage and sets up quickly
- Carry handles for transport
- Longer life than metal, replacement sections available
- Available in yellow

Plastic hinged clips