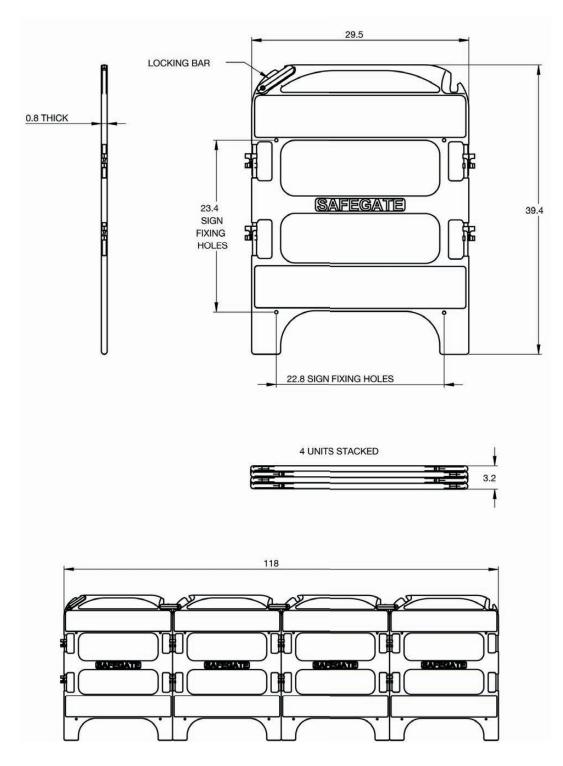

Specifications for single section

Height - 39.4"

Length - 29.5"

Weight - 4.4 lbs.

## SAFEGATE MANHOLE GUARD

| Specs                  |                                                      |
|------------------------|------------------------------------------------------|
| Composition            | Polyethylene                                         |
| Dimensions             | 39.4"H x 29.5"W                                      |
| Color                  | Yellow                                               |
| Weight                 | 17.6 lbs.                                            |
| Reflective<br>Sheeting | Available in all grades in white and orange stripes. |