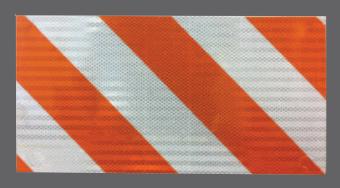

## POWER BOARDS for BARRICADES

24"W x 12"H Board

| _      |        |   | 21.25" |
|--------|--------|---|--------|
| 12.00" | 10.00" |   |        |
|        |        | - | 24.00" |

| Specs                  |                                                     |  |  |  |
|------------------------|-----------------------------------------------------|--|--|--|
| Composition            | High Density<br>Polyethylene                        |  |  |  |
| Colors                 | White                                               |  |  |  |
| Weight                 |                                                     |  |  |  |
| Reflective<br>Sheeting | Available in all grades in white and orange stripes |  |  |  |