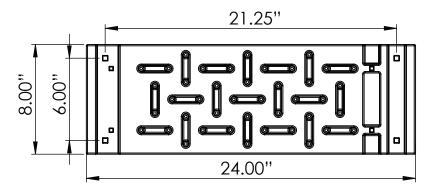

Holes can be easily punched out if required

24"W x 8"H Board

24"W x 6"H Board

**PLASTICADE®** 

100 Howard Ave. Des Plaines, IL 60018 phone (800) 772-0355 fax (847) 966-8074

Plasticade.com

MADE IN THE USA