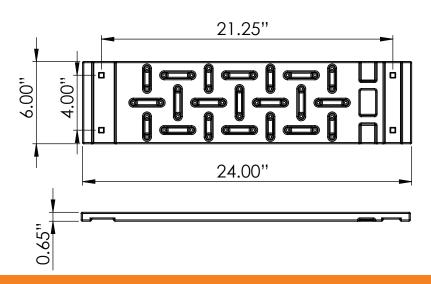

Holes can be easily punched out if required

24"W x 8"H Board

24"W x 6"H Board

**PLASTICADE®** 

100 Howard Ave. Des Plaines, IL 60018 phone (800) 772-0355 fax (847) 966-8074

Plasticade.com

MADE IN THE USA