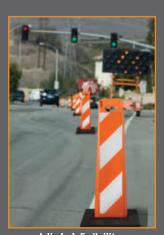

#### Saves space in use, in transit and in storage!

The most visible and space efficient barricades available, Gemstones take up half the space of traditional barricades, which means less storage space taken and a minimal footprint during use.