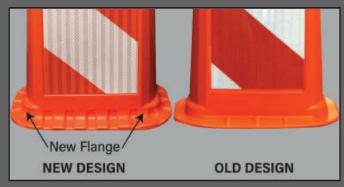

### New Stronger Flange! Stands Up To Extreme Heat and Intensive Use

- New Thicker Flange!
- more plastic to hold onto base
- Increased rigidity from larger ribbing
- Eliminates splitting and cracking

- Designed to withstand repeated impacts with little or no damage to vehicles or unit
- Oversized handle with comfort grip
   can be picked up easily, even with light attached
- Stackable with or without base
- Recessed panel for reflective sheeting, 8" W x 36" H
- Gemstone sidewall provides strength & durability
- Flashing light mounting receptacle
- Available in orange and white
- Solid recycled rubber bases with carrying handles come in two sizes: 20 lbs. and 30 lbs.
- MASH Accepted WZ-300, Meets MUTCD Standards