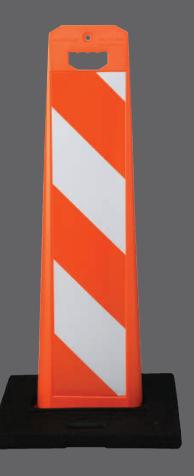

# GEMSTONE VERTICAL PANEL

### **GEMSTONE VERTICAL PANEL**

#### Saves space in use, in transit and in storage!

The most visible and space efficient barricades available, Gemstones take up half the space of traditional barricades, which means less storage space taken and a minimal footprint during use.