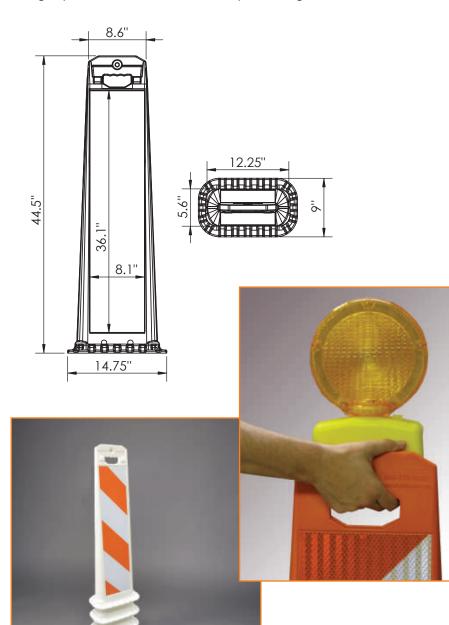

### New Stronger Flange! Stands Up To Extreme Heat and Intensive Use

- New Thicker Flange!
- more plastic to hold onto base
- Increased rigidity from larger ribbing
- Eliminates splitting and cracking

- Designed to withstand repeated impacts with little or no damage to vehicles or unit
- Oversized handle with comfort grip
   can be picked up easily, even with light attached
- Stackable with or without base
- Recessed panel for reflective sheeting, 8" W x 36" H
- Gemstone sidewall provides strength & durability
- Flashing light mounting receptacle
- Available in orange and white
- Solid recycled rubber bases with carrying handles come in two sizes: 20 lbs. and 30 lbs.
- MASH Accepted WZ-300, Meets MUTCD Standards

High Visibility

Gemstone sidewall design adds strength & durability

#### Saves space in use, in transit and in storage!

The most visible and space efficient barricades available, Gemstones take up half the space of traditional barricades, which means less storage space taken and a minimal footprint during use.

| Specs                              |                                                                    |
|------------------------------------|--------------------------------------------------------------------|
| Composition                        | Low Density<br>Polyethylene                                        |
| Dimensions Sheeting Area Dimension | 44.5"H x 14.75"W<br>8.1" x 36.1"                                   |
| Color                              | Orange or White                                                    |
| Weight                             | 4 lbs.                                                             |
| Reflective<br>Sheeting             | Available in all grades in these sizes: 8" x 24" 8" x 34" 8" x 36" |