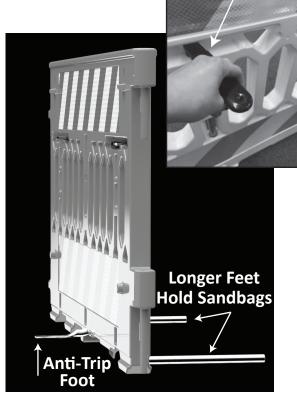

## **General Instructions:**

The Pathcade has a tri-pod leg system, two long feet on one side of the barricade and one smaller, anti-trip foot on the other side of the barricade.

Turn Handles

When all three feet are deployed, no sandbags are needed. Turn handles on both sides of the barricades to deploy feet.

## **Instructions For Creating An ADA Pathway:**

When creating an ADA compliant pedestrian pathway, only deploy the two longer feet and secure with sandbags. Place barricades so that feet are not in the pathway.