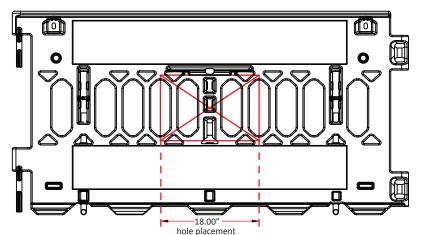

800-772-0355

To Deploy Feet

## ADA PATHCADE™ BARRICADE

## **General Instructions:**

The Pathcade has a tri-pod leg system, two long feet on one side of the barricade and one smaller, anti-trip foot on the other side of the barricade.

Turn Handles

When all three feet are deployed, no sandbags are needed. Turn handles on both sides of the barricades to deploy feet.

## **Instructions For Creating An ADA Pathway:**

When creating an ADA compliant pedestrian pathway, only deploy the two longer feet and secure with sandbags. Place barricades so that feet are not in the pathway.



Sign Area: Holds 20"W x 14"H Sign on each side (screw on)