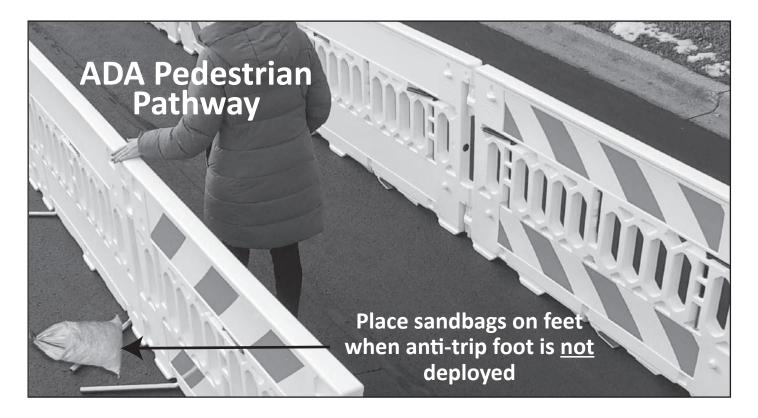

## **Instructions For Creating An ADA Pathway:**

When creating an ADA compliant pedestrian pathway, only deploy the two longer feet and secure with sandbags. Place barricades so that feet are not in the pathway.