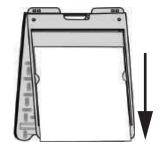

## **Sign Insertion Instructions**

1. Slide sign down through the tabs

2. Slide through, pulling sign in front of bottom slot until sign hits the ground

3. Push sign up into top slot

4. Slide sign down into bottom slot