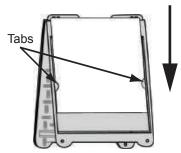

## **Sign Insertion Instructions**

1. Slide sign down through the tabs

2. Slide through, pulling sign in front of bottom slot until sign hits the ground

3. Push sign up into top slot

4. Slide sign down into bottom slot