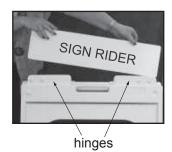

## Sign Rider Insertion Instructions

Stand the sign frame on the ground, spreading open the sign faces only half way. Place the Sign Rider in the hinge openings between the sign faces. Now, move the sign faces apart until fully extended. The hinges will "grab" the Sign Rider.