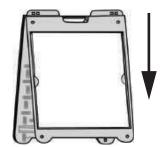

## **Sign Insertion Instructions**

1. Slide sign down through the tabs

2. Slide through, pulling sign in front of bottom slot until sign hits the ground

3. Push sign up into top slot

4. Slide sign down into bottom slot