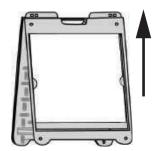

## **Sign Insertion Instructions**

1. Slide sign down through the tabs

2. Slide through, pulling sign in front of bottom slot until sign hits the ground

3. Push sign up into top slot

4. Slide sign down into bottom slot