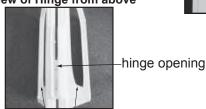

## Sign Rider Insertion Instructions

Stand the sign frame on the ground, spreading open the sign faces only half way. Place the Sign Rider in the hinge openings between the sign faces. Now, move the sign faces apart until fully extended. The hinges will "grab" the Sign Rider.