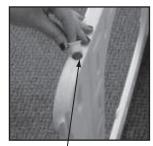

## **Sand Filling Instructions**

The SimpoSquare 20 has two fill holes for sand, one on each half of the sign frame.

Remove plug from fill hole and fill the hole with dry sand. 3 lbs. of sand per hole maximum, for a total of 6 lbs. per sign frame is recommended.

Play sand is suggested for ease of filling.

Sand Fill Hole