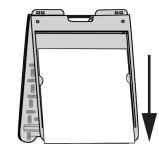

## **Sign Insertion Instructions**

1. Slide sign down through the tabs

2. Slide through, pulling sign in front of bottom slot until sign hits the ground

3. Push sign up into top slot

4. Slide sign down into bottom slot