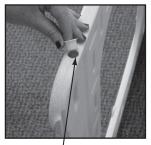

## **Sand Filling Instructions**

The SimpoSquare 24 has two fill holes for sand, one on each half of the sign frame.

Remove plug from fill hole and fill the hole with dry sand. 3 lbs. of sand per hole maximum, for a total of 6 lbs. per sign frame is recommended.

Play sand is suggested for ease of filling.

Sand Fill Hole