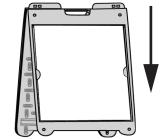

## **Sign Insertion Instructions**

1. Slide sign down through the tabs

2. Slide through, pulling sign in front of bottom slot until sign hits the ground

3. Push sign up into top slot

4. Slide sign down into bottom slot