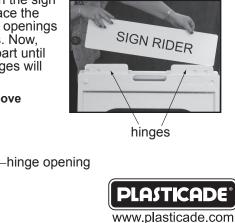

## **Sign Rider Insertion Instructions**

Stand the sign frame on the ground, spreading open the sign faces only half way. Place the Sign Rider in the hinge openings between the sign faces. Now, move the sign faces apart until fully extended. The hinges will "grab" the Sign Rider.