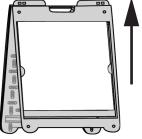

## **Sign Insertion Instructions**

1. Slide sign down through the tabs

2. Slide through, pulling sign in front of bottom slot until sign hits the ground

3. Push sign up into top slot

4. Slide sign down into bottom slot