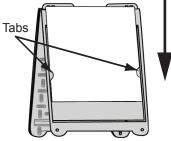

## **Sign Insertion Instructions**

1. Slide sign down through the tabs

2. Slide through, pulling sign in front of bottom slot until sign hits the ground

3. Push sign up into top slot

4. Slide sign down into bottom slot