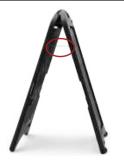

#### **Tether**

- Holds frame open at 35° angle
- · Galvanized, braided steel wire
- Tamper-free, attached with rivets
- Collapses when frame is closed