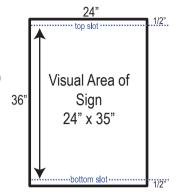

## Signicade® NXT

Holds Signs 24"W x 36"H (up to 3/16" thick)

### **Sign Insertion Instructions:**

1. Slide sign down through the tabs

Slide through, pulling sign in front of bottom slot until sign hits the ground

Push sign up into top slot

4. Slide sign down into bottom slot