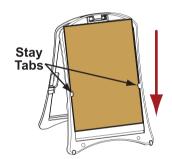

### **Sign Insertion Instructions:**

1. Slide sign down through the tabs

Slide through, pulling sign in front of bottom slot until sign hits the ground

Push sign up into top slot

4. Slide sign down into bottom slot