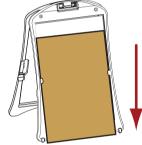

### **Sign Insertion Instructions:**

1. Slide sign down through the tabs

Slide through, pulling sign in front of bottom slot until sign hits the ground

Push sign up into top slot

4. Slide sign down into bottom slot