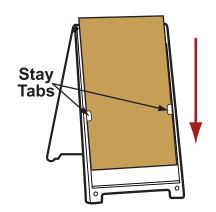

## **Sign Insertion Instructions:**

 Slide sign down through the tabs

Slide through, pulling sign in front of bottom slot until sign hits the ground

3. Push sign up into top slot

4. Slide sign down into bottom slot