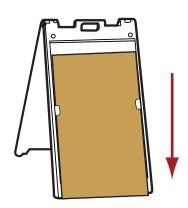

## **Sign Insertion Instructions:**

 Slide sign down through the tabs

Slide through, pulling sign in front of bottom slot until sign hits the ground

3. Push sign up into top slot

4. Slide sign down into bottom slot