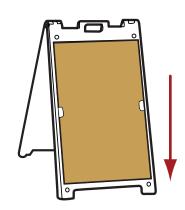

## **Sign Insertion Instructions:**

 Slide sign down through the tabs

Slide through, pulling sign in front of bottom slot until sign hits the ground

3. Push sign up into top slot

4. Slide sign down into bottom slot