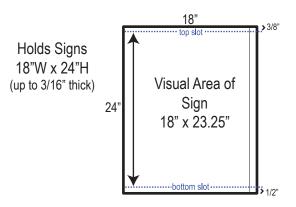

## **Sign Insertion Instructions:**

 Slide sign down through the tabs

Slide through, pulling sign in front of bottom slot until sign hits the ground

3. Push sign up into top slot

4. Slide sign down into bottom slot