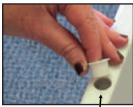

## Sand Ballasting Instructions

Sand Fill Hole

Each sign frame has two fill holes, one on each half of the frame.

Remove plug from fill hole and fill each hole with dry sand. Shake the sign frame to evenly distribute the sand at the bottom of the frame.

2 lbs. of sand per hole for a total of 4 lbs. per sign frame is recommended.

Play sand is suggested for ease of filling.