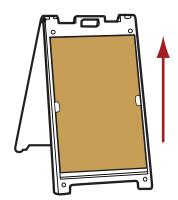

## **Sign Insertion Instructions:**

 Slide sign down through the tabs

Slide through, pulling sign in front of bottom slot until sign hits the ground

3. Push sign up into top slot

4. Slide sign down into bottom slot