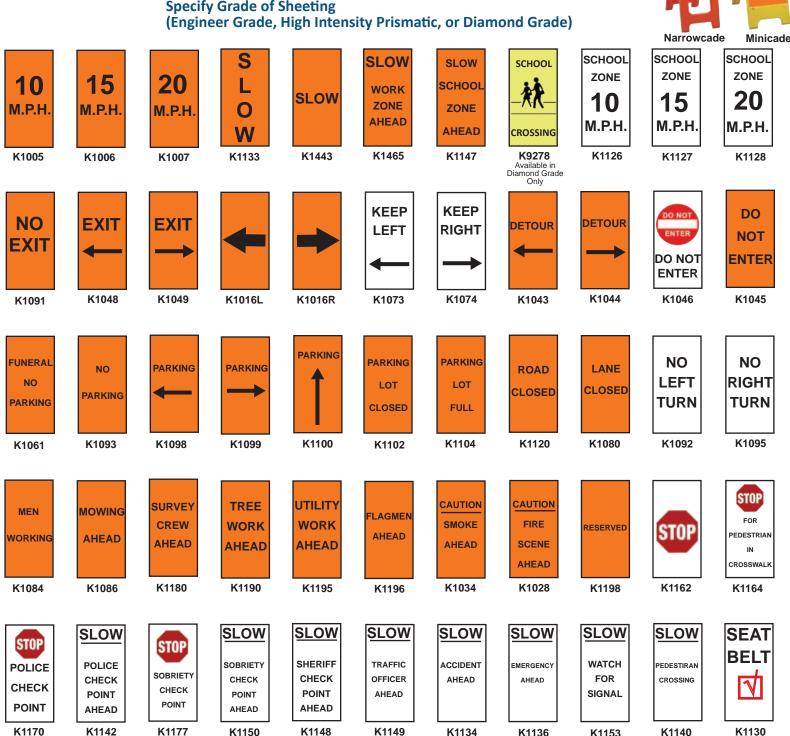

## **Legends for Minicades and Narrowcades**

Standard Legends - Our most popular legends are in stock and ready for shipment. All others, allow 2 weeks for shipment.

Custom Legends - You supply the artwork for the legend and choose Engineer Grade, High Intensity Prismatic, or Diamond Grade Sheeting. There is a one time artwork charge of \$35.00 and a set up fee of \$40.00. Allow 2 weeks for shipment of products with Custom Legends applied.

## STANDARD LEGENDS - 12"W x 24"H

Choose Background Color (White, Orange, or Yellow/Green) Specify Grade of Sheeting

K1153

K1136

NO

LEFT TURN S

L

0