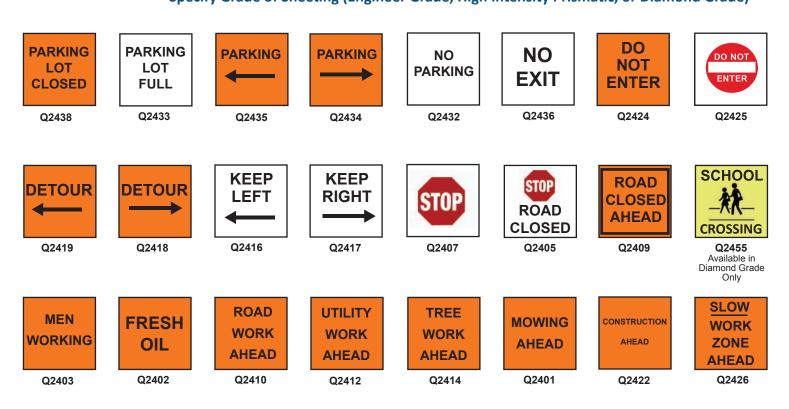

## SQUARECADE STANDARD LEGENDS - 24"W x 24"H

Choose Background Color (White, Orange, or Yellow/Green) Specify Grade of Sheeting (Engineer Grade, High Intensity Prismatic, or Diamond Grade)