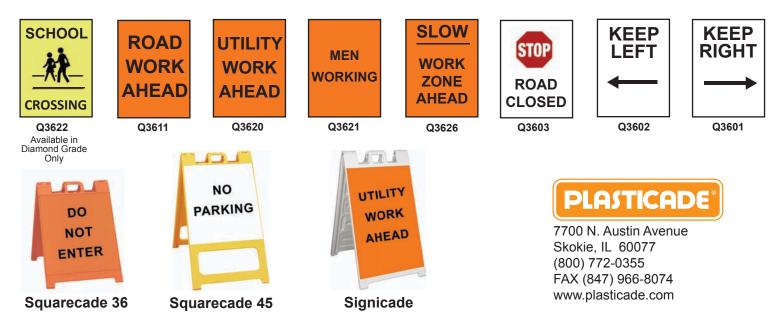

## SIGNICADE STANDARD LEGENDS - 24"W x 36"H

Choose Background Color (White, Orange, or Yellow/Green) Specify Grade of Sheeting (Engineer Grade, High Intensity Prismatic, or Diamond Grade)