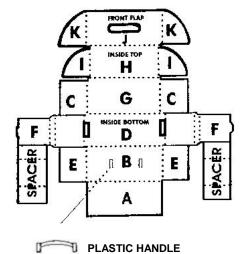

# LETTER BOX ASSEMBLY

DETACH SPACERS FROM BOX TABS F
INSERT HANDLE IN HOLES IN BOX FRONT B
FOLD A OVER B TO SECURE HANDLE
FOLD TABS C IN AT 90 ANGLE OVER BOTTOM
FOLD TABS E IN OVER BOTTOM & OVER TABS C
FOLD SIDE TABS F OVER E AND C
LOCK TABS IN HOLES IN BOTTOM OF BOX D
PUT LETTER DIVIDERS WITH TABS IN BOX
PLACE LETTERS IN BOX
PUT SPACERS IN FLAT ALONG SIDES OF BOX
FOLD TABS I INTO BOX TO CLOSE
FOLD TABS K INTO SLOTS ON SIDE TO SECURE

USE SPACERS TO KEEP THE REMAINING LETTERS FROM SHIFTING IN THE BOX WHEN SOME ARE IN USE ON THE SIGN. JUST FOLD AND PLACE IN BOX.

STORE SPACERS ALONG SIDES UNTIL NEEDED