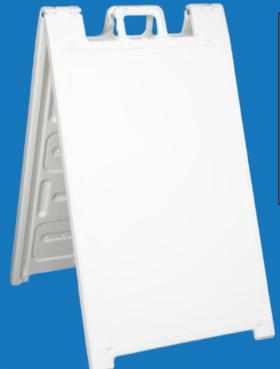

## Signicade®

7 COLORS!

24" x 36" Signs

- Holds two signs 24"W x 36"H (60.96 cm × 91.44 cm)
- Use vinyl sheeting, corrugated plastic, metal, or acrylic signs
- corrugated plastic signs can be attached with hook & loop fasteners, screws, or well nuts with screws (see instructions for more information)
- Recessed sign area helps to protect signs
- · No maintenance, all plastic, use indoors and out
- Molded-in handle for easy portability
- · Hinges lock in open position
- Stacking lugs keep stacked units from sliding
- Can internally weight with dry sand, 10 lbs.(4.54 kg) total
- Available in white, black, yellow, orange, red, green, and blue
  custom colors available with minimum order quantity
- Made in the USA

## Signicade

Outside Dimensions: 25"W x 45"H x 3"D (63.5 cm x 114.3 cm x 7.62 cm) Dimensions of Recessed area: 24"W x 36.0625"H (60.96 cm x 91.6 cm)

Weight:18 lbs. (8.16 kg)

Colors: White, Black, Yellow, Orange, Red, Blue, and Green