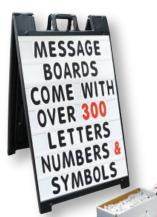

Letter set contains over 300 letters and numbers plus "Sale" and "Special" headers and more.

Indexed box for letter storage (premium kit) and screws for attaching boards to frame are included in kit.

Marker Board kits include 2 sheets of Coroplast™ in either white or black and one set of neon markers.