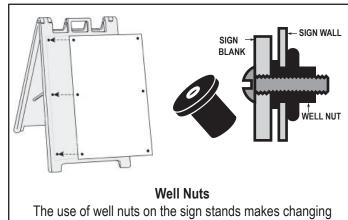

## Signicade®

7 COLORS!

24" x 36" Signs

- Holds two signs 24"W x 36"H (60.96 cm × 91.44 cm)
- Use vinyl sheeting, corrugated plastic, metal, or acrylic signs
- corrugated plastic signs can be attached with hook & loop fasteners, screws, or well nuts with screws (see instructions for more information)
- Recessed sign area helps to protect signs
- · No maintenance, all plastic, use indoors and out
- Molded-in handle for easy portability
- · Hinges lock in open position
- Stacking lugs keep stacked units from sliding
- Can internally weight with dry sand, 10 lbs.(4.54 kg) total
- Available in white, black, yellow, orange, red, green, and blue
  custom colors available with minimum order quantity
- Made in the USA

Play sand is suggested for ease of filling.

signs easier by providing permanent mounting holes

Message Boards Available in Black or White

Coroplast™ Message Board comes with tracks permanently attached. 2 boards per kit.