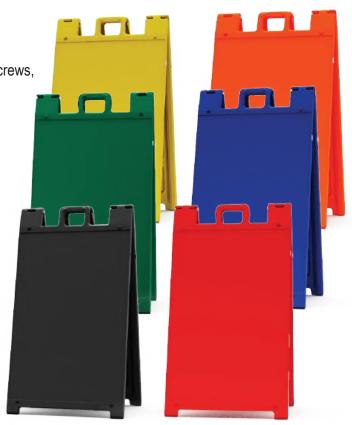

## Signicade®

7 COLORS!

24" x 36" Signs

- Holds two signs 24"W x 36"H (60.96 cm × 91.44 cm)
- Use vinyl sheeting, corrugated plastic, metal, or acrylic signs
- corrugated plastic signs can be attached with hook & loop fasteners, screws, or well nuts with screws (see instructions for more information)
- Recessed sign area helps to protect signs
- · No maintenance, all plastic, use indoors and out
- Molded-in handle for easy portability
- · Hinges lock in open position
- Stacking lugs keep stacked units from sliding
- Can internally weight with dry sand, 10 lbs.(4.54 kg) total
- Available in white, black, yellow, orange, red, green, and blue
  custom colors available with minimum order quantity
- Made in the USA

## Signicade

Outside Dimensions: 25"W x 45"H x 3"D (63.5 cm x 114.3 cm x 7.62 cm) Dimensions of Recessed area: 24"W x 36.0625"H (60.96 cm x 91.6 cm)

Weight:18 lbs. (8.16 kg)

Colors: White, Black, Yellow, Orange, Red, Blue, and Green

Custom Colors Available