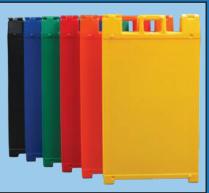

## Signicade®

7 COLORS!

24" x 36" Signs

- Holds two signs 24"W x 36"H (60.96 cm × 91.44 cm)
- Use vinyl sheeting, corrugated plastic, metal, or acrylic signs
- corrugated plastic signs can be attached with hook & loop fasteners, screws, or well nuts with screws (see instructions for more information)
- Recessed sign area helps to protect signs
- · No maintenance, all plastic, use indoors and out
- Molded-in handle for easy portability
- · Hinges lock in open position
- Stacking lugs keep stacked units from sliding
- Can internally weight with dry sand, 10 lbs.(4.54 kg) total
- Available in white, black, yellow, orange, red, green, and blue
  custom colors available with minimum order quantity
- Made in the USA

## Signicade

Outside Dimensions: 25"W x 45"H x 3"D (63.5 cm x 114.3 cm x 7.62 cm) Dimensions of Recessed area: 24"W x 36.0625"H (60.96 cm x 91.6 cm)

Weight:18 lbs. (8.16 kg)

Colors: White, Black, Yellow, Orange, Red, Blue, and Green

Custom Colors Available