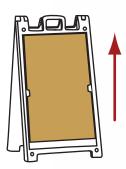

### **Sign Insertion Instructions:**

1. Slide sign down through the tabs

2. Slide through, pulling sign in front of bottom slot until sign hits the ground

3. Push sign up into top slot

4. Slide sign down into bottom slot