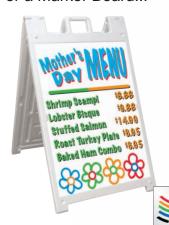

## Signicade Deluxe

**OUTSIDE DIMENSIONS**: 46.125"H x 27"W x 3.125"D

**DIMENSIONS OF RECESSED SIGN AREA:** 35.125"H x 24.375"W

WEIGHT: 20 lbs.

COLORS: White and Black, Custom Colors Available

**2 SIGNS PER FRAME** 

Holds Signs 24"W x 36"H (up to 3/16" thick)