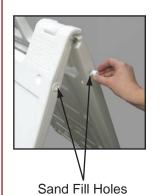

#### Sand Ballasting Instructions

Each sign frame has four fill holes, two on each side of the frame.

Remove plug from fill hole and fill each hole with sand. 2.5 lbs. of sand per hole for a total of 10 lbs. per sign frame is recommended.

Play sand is suggested for ease of filling.