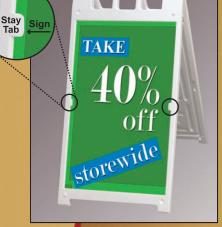

Patented slot design -just slide in a sign

Stay Tabs<sup>™</sup> keep signs securely in place