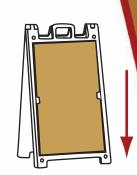

### **Sign Insertion Instructions:**

1. Slide sign down through the tabs

2. Slide through, pulling sign in front of bottom slot until sign hits the ground

3. Push sign up into top slot

4. Slide sign down into bottom slot