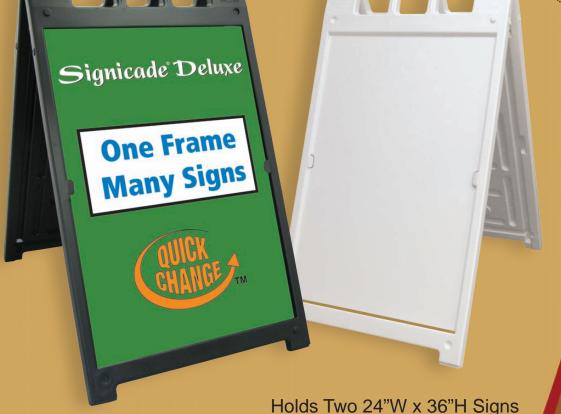

# Signicade Deluxe

## Signicade Deluxe

**OUTSIDE DIMENSIONS**: 46.125"H x 27"W x 3.125"D

**DIMENSIONS OF RECESSED SIGN AREA:** 35.125"H x 24.375"W

WEIGHT: 20 lbs.

COLORS: White and Black, Custom Colors Available

**2 SIGNS PER FRAME** 

Holds Signs 24"W x 36"H (up to 3/16" thick)