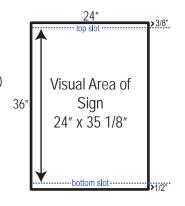

## Signicade Deluxe

**OUTSIDE DIMENSIONS**: 46.125"H x 27"W x 3.125"D

**DIMENSIONS OF RECESSED SIGN AREA:** 35.125"H x 24.375"W

WEIGHT: 20 lbs.

COLORS: White and Black, Custom Colors Available

**2 SIGNS PER FRAME** 

Holds Signs 24"W x 36"H (up to 3/16" thick)