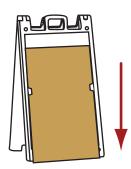

### **Sign Insertion Instructions:**

1. Slide sign down through the tabs

2. Slide through, pulling sign in front of bottom slot until sign hits the ground

3. Push sign up into top slot

4. Slide sign down into bottom slot