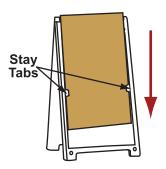

Patented slot design -just slide in a sign

Stay Tabs<sup>™</sup> keep signs securely in place

### **Sign Insertion Instructions:**

1. Slide sign down through the tabs

2. Slide through, pulling sign in front of bottom slot until sign hits the ground

3. Push sign up into top slot

4. Slide sign down into bottom slot