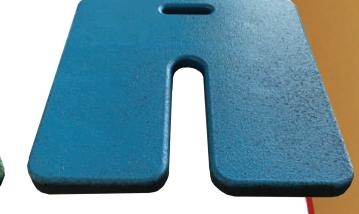

### Stabilizes Trade Show Pipe & Drape Set-Ups

- Made from 100% post-consumer recycled rubber
- Horseshoe design
  - easy to slide on top of base
  - use with various base sizes
- Built-in handle
- Available in 20 lbs. & 30 lbs.
- Will not compress, warp, chip, or crack
- Stackable
- Prevent theft, personalize with a nameplate
  - mold in your name or logo
  - minimum order quantities apply
- Order painted weight for quick identification
  - minimum order quantities apply
- Made in the U.S.A.

## Pipe & Drape Weight

**DIMENSIONS**: 18" x 18"

AVAILABLE WEIGHTS: 20 lbs. - 1.7"H, 30 lbs. - 2.5"H

**COLOR:** Black, Custom painted color with minimum order quantity

Customize With Your Name