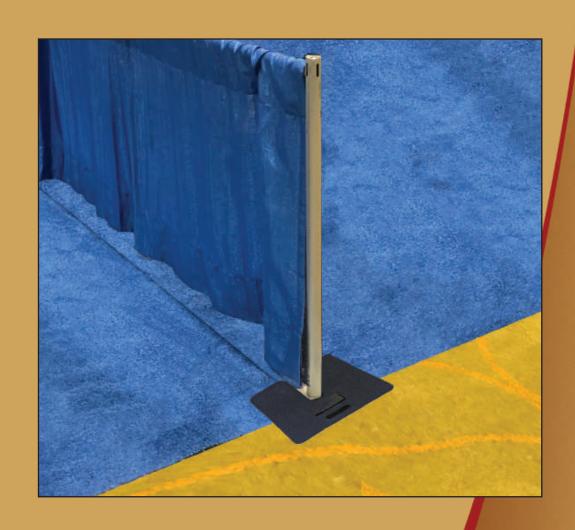

# Pipe & Drape Weight

### Stabilizes Trade Show Pipe & Drape Set-Ups

- Made from 100% post-consumer recycled rubber
- Horseshoe design
  - easy to slide on top of base
  - use with various base sizes
- Built-in handle
- Available in 20 lbs. & 30 lbs.
- Will not compress, warp, chip, or crack
- Stackable
- Prevent theft, personalize with a nameplate
  - mold in your name or logo
  - minimum order quantities apply
- Order painted weight for quick identification
  - minimum order quantities apply
- Made in the U.S.A.

## Pipe & Drape Weight

**DIMENSIONS**: 18" x 18"

AVAILABLE WEIGHTS: 20 lbs. - 1.7"H, 30 lbs. - 2.5"H

**COLOR:** Black, Custom painted color with minimum order quantity

Customize With Your Name