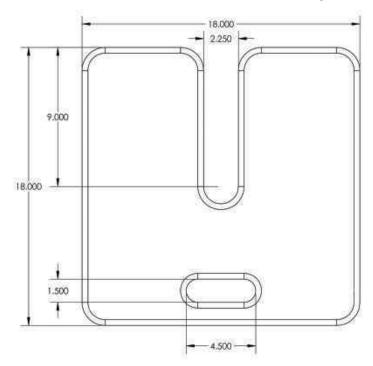

## Pipe & Drape Weight

**DIMENSIONS**: 18" x 18"

AVAILABLE WEIGHTS: 20 lbs. - 1.7"H, 30 lbs. - 2.5"H

**COLOR:** Black, Custom painted color with minimum order quantity

Customize With Your Name