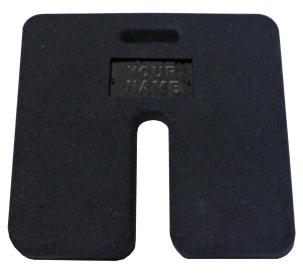

### Stabilizes Trade Show Pipe & Drape Set-Ups

- Made from 100% post-consumer recycled rubber
- Horseshoe design
  - easy to slide on top of base
  - use with various base sizes
- Built-in handle
- Available in 20 lbs. & 30 lbs.
- Will not compress, warp, chip, or crack
- Stackable
- Prevent theft, personalize with a nameplate
  - mold in your name or logo
  - minimum order quantities apply
- Order painted weight for quick identification
  - minimum order quantities apply
- Made in the U.S.A.

## Pipe & Drape Weight

**DIMENSIONS**: 18" x 18"

AVAILABLE WEIGHTS: 20 lbs. - 1.7"H, 30 lbs. - 2.5"H

**COLOR:** Black, Custom painted color with minimum order quantity

Customize With Your Name