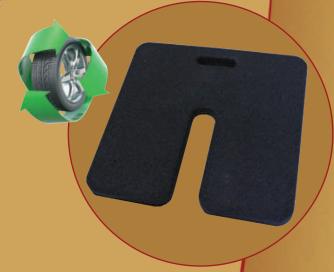

### Stabilizes Trade Show Pipe & Drape Set-Ups

- Made from 100% post-consumer recycled rubber
- Horseshoe design
  - easy to slide on top of base
  - use with various base sizes
- Built-in handle
- Available in 20 lbs. & 30 lbs.
- Will not compress, warp, chip, or crack
- Stackable
- Prevent theft, personalize with a nameplate
  - mold in your name or logo
  - minimum order quantities apply
- Order painted weight for quick identification
  - minimum order quantities apply
- Made in the U.S.A.

## Pipe & Drape Weight

**DIMENSIONS**: 18" x 18"

AVAILABLE WEIGHTS: 20 lbs. - 1.7"H, 30 lbs. - 2.5"H

**COLOR:** Black, Custom painted color with minimum order quantity

Customize With Your Name