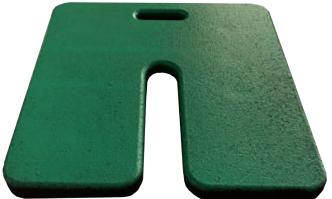

# Pipe & Drape Weight

## | PLASTICADE®

### Stabilizes Trade Show Pipe & Drape Set-Ups

- Made from 100% post-consumer recycled rubber
- Horseshoe design
  - easy to slide on top of base
  - use with various base sizes
- Built-in handle
- Available in 20 lbs. & 30 lbs.
- Will not compress, warp, chip, or crack
- Stackable
- Prevent theft, personalize with a nameplate
  - mold in your name or logo
  - minimum order quantities apply
- Order painted weight for quick identification
  - minimum order quantities apply
- Made in the U.S.A.





## Pipe & Drape Weight

**DIMENSIONS**: 18" x 18"

AVAILABLE WEIGHTS: 20 lbs. - 1.7"H, 30 lbs. - 2.5"H

**COLOR:** Black, Custom painted color with minimum order quantity



Customize With Your Name





### Base Weight Can Be Painted



#### **PLASTICADE®**

100 Howard Avenue Des Plaines, IL 60018 phone (800) 772-0355 fax (847) 966-8074 Plasticade.com